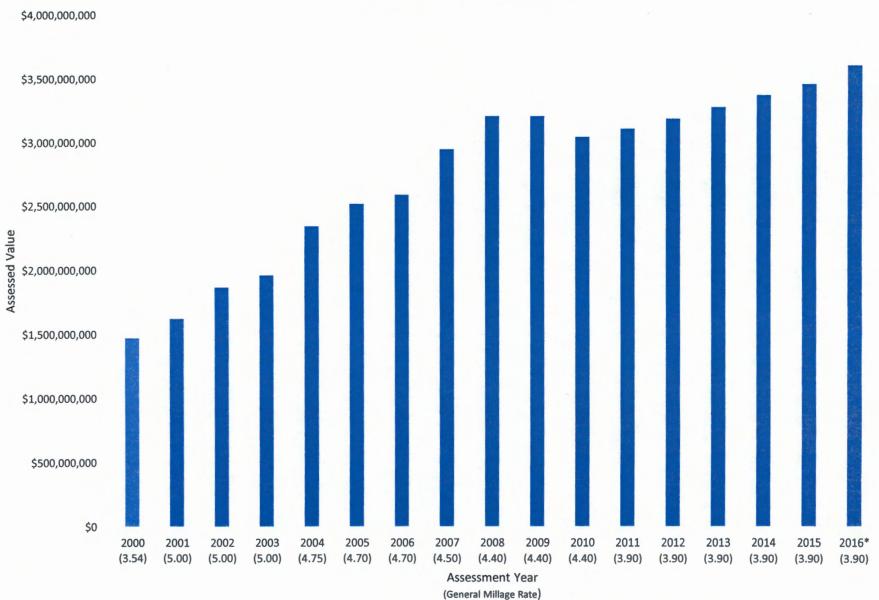

## **General Information**

| Millage Rates  |                                                                                                                   |                                                                                                                                                                                                                                                     |  |  |
|----------------|-------------------------------------------------------------------------------------------------------------------|-----------------------------------------------------------------------------------------------------------------------------------------------------------------------------------------------------------------------------------------------------|--|--|
| County General | Road                                                                                                              | Library                                                                                                                                                                                                                                             |  |  |
|                |                                                                                                                   |                                                                                                                                                                                                                                                     |  |  |
| 3.90           | 1.10                                                                                                              | 1.00                                                                                                                                                                                                                                                |  |  |
| 3.90           | 1.10                                                                                                              | 1.00                                                                                                                                                                                                                                                |  |  |
| 3.90           | 1.10                                                                                                              | 1.00                                                                                                                                                                                                                                                |  |  |
| 3.90           | 1.10                                                                                                              | 1.00                                                                                                                                                                                                                                                |  |  |
| 3.90           | 1.10                                                                                                              | 1.00                                                                                                                                                                                                                                                |  |  |
| 4.40           | 1.10                                                                                                              | 1.00                                                                                                                                                                                                                                                |  |  |
| 4.40           | 1.10                                                                                                              | 1.00                                                                                                                                                                                                                                                |  |  |
| 4.40           | 1.10                                                                                                              | 1.00                                                                                                                                                                                                                                                |  |  |
| 5.ç;           | 3.00                                                                                                              | Election                                                                                                                                                                                                                                            |  |  |
|                | County General       3.90       3.90       3.90       3.90       3.90       3.90       4.40       4.40       4.40 | County General     Road       3.90     1.10       3.90     1.10       3.90     1.10       3.90     1.10       3.90     1.10       3.90     1.10       3.90     1.10       3.90     1.10       4.40     1.10       4.40     1.10       4.40     1.10 |  |  |