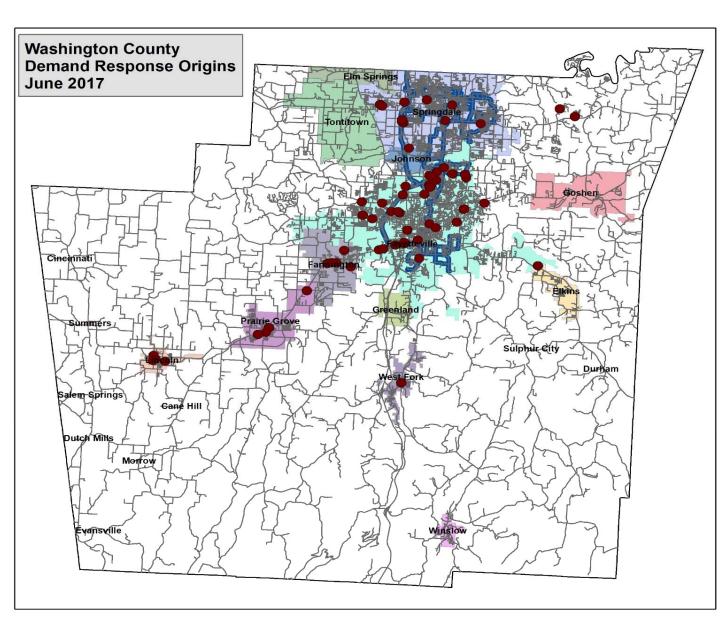

# **Washington County Demand Response** *Service began April 10th*

| Area              | Apr | May | Jun | Jul | Aug | Sep | Oct | Nov | Dec | 2017 |
|-------------------|-----|-----|-----|-----|-----|-----|-----|-----|-----|------|
| Farmington        | 6   | 36  | 42  |     |     |     |     |     |     | 84   |
| Fayetteville      | 153 | 142 | 187 |     |     |     |     |     |     | 482  |
| Goshen            | 1   | 0   | 0   |     |     |     |     |     |     | 1    |
| Lincoln           | 8   | 9   | 5   |     |     |     |     |     |     | 22   |
| Prairie Grove     | 22  | 31  | 32  |     |     |     |     |     |     | 85   |
| Springdale        | 59  | 49  | 54  |     |     |     |     |     |     | 162  |
| Washington County | 0   | 24  | 31  |     |     |     |     |     |     | 55   |
| West Fork         | 1   | 2   | 3   |     |     |     |     |     |     | 6    |
| Total             | 250 | 293 | 354 |     |     |     |     |     |     | 897  |