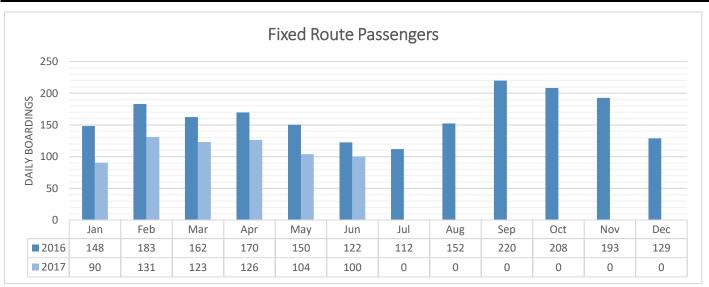

#### **Fixed Routes**

|       |      | Passe   | Passengers |       | e Hours | Reven   | ue Miles | Service | e Hours | Servic  | ce Miles |
|-------|------|---------|------------|-------|---------|---------|----------|---------|---------|---------|----------|
| Route | Days | Daily   | Total      | Daily | Total   | Daily   | Total    | Daily   | Total   | Daily   | Total    |
| 1     | 22   | 147.2   | 3,239      | 13.5  | 297.0   | 185.0   | 4,069.6  | 14.5    | 319.0   | 205.2   | 4,514.0  |
| 2     | 22   | 81.0    | 1,783      | 13.5  | 297.0   | 213.9   | 4,706.6  | 14.5    | 319.0   | 234.1   | 5,151.0  |
| 3     | 22   | 45.5    | 1,002      | 12.5  | 275.0   | 171.6   | 3,776.2  | 13.0    | 286.0   | 182.0   | 4,005.0  |
| 4     | 22   | 199.4   | 4,386      | 13.3  | 291.5   | 174.9   | 3,848.2  | 13.8    | 302.5   | 185.3   | 4,077.0  |
| 11    | 22   | 61.5    | 1,354      | 12.0  | 264.0   | 175.7   | 3,865.2  | 13.3    | 293.3   | 206.1   | 4,534.0  |
| 51    | 22   | 57.7    | 1,270      | 11.7  | 258.0   | 180.2   | 3,965.2  | 13.1    | 287.3   | 210.6   | 4,634.0  |
| 52    | 22   | 23.5    | 516        | 11.7  | 258.0   | 204.6   | 4,502.2  | 13.1    | 287.3   | 235.0   | 5,171.0  |
| 61    | 22   | 112.9   | 2,483      | 12.8  | 280.5   | 202.6   | 4,458.2  | 13.3    | 291.5   | 213.0   | 4,687.0  |
| 62    | 22   | 114.5   | 2,520      | 14.2  | 311.7   | 176.6   | 3,885.0  | 14.7    | 322.7   | 182.6   | 4,017.0  |
| 63    | 22   | 26.7    | 588        | 8.0   | 175.0   | 117.2   | 2,579.0  | 8.0     | 175.0   | 117.2   | 2,579.0  |
| 64    | 22   | 7.7     | 170        | 8.3   | 182.0   | 110.4   | 2,428.0  | 8.6     | 189.3   | 116.4   | 2,560.0  |
| 65    | 22   | 47.7    | 1,050      | 14.3  | 313.5   | 250.3   | 5,507.0  | 14.6    | 320.8   | 256.3   | 5,639.0  |
| 490-1 | 22   | 75.6    | 1,663      | 14.4  | 317.2   | 441.0   | 9,703.0  | 15.8    | 346.5   | 468.0   | 10,297.0 |
| 490-2 | 0    | 0.0     | 0          | 0.0   | 0.0     | 0.0     | 0.0      | 0.0     | 0.0     | 0.0     | 0.0      |
| CX    | 15   | 1.8     | 27         | 2.0   | 30.0    | 39.5    | 592.0    | 3.8     | 57.5    | 80.3    | 1,204.0  |
| Total |      | 1,002.9 | 22,051     | 162.0 | 3,550.3 | 2,643.7 | 57,885.4 | 173.8   | 3,797.8 | 2,892.3 | 63,069.0 |

#### **Fixed Routes**

|       |      | Passengers |        |              |              | Wheel- | chairs | Bikes |       |  |
|-------|------|------------|--------|--------------|--------------|--------|--------|-------|-------|--|
| Route | Days | Daily      | Total  | Per Rev Hour | Per Rev Mile | Daily  | Total  | Daily | Total |  |
| 1     | 22   | 147.2      | 3,239  | 10.9         | 0.8          | 2.2    | 48     | 1.6   | 36    |  |
| 2     | 22   | 81.0       | 1,783  | 6.0          | 0.4          | 0.0    | 0      | 1.2   | 26    |  |
| 3     | 22   | 45.5       | 1,002  | 3.6          | 0.3          | 0.1    | 2      | 0.0   | 1     |  |
| 4     | 22   | 199.4      | 4,386  | 15.0         | 1.1          | 0.1    | 2      | 12.8  | 281   |  |
| 11    | 22   | 61.5       | 1,354  | 5.1          | 0.4          | 4.8    | 106    | 1.5   | 32    |  |
| 51    | 22   | 57.7       | 1,270  | 4.9          | 0.3          | 0.7    | 15     | 1.2   | 27    |  |
| 52    | 22   | 23.5       | 516    | 2.0          | 0.1          | 0.0    | 0      | 8.0   | 18    |  |
| 61    | 22   | 112.9      | 2,483  | 8.9          | 0.6          | 0.4    | 9      | 2.3   | 50    |  |
| 62    | 22   | 114.5      | 2,520  | 8.1          | 0.6          | 8.0    | 17     | 1.0   | 22    |  |
| 63    | 22   | 26.7       | 588    | 3.4          | 0.2          | 0.0    | 0      | 0.1   | 2     |  |
| 64    | 22   | 7.7        | 170    | 0.9          | 0.1          | 0.0    | 1      | 0.1   | 2     |  |
| 65    | 22   | 47.7       | 1,050  | 3.3          | 0.2          | 0.0    | 0      | 3.5   | 77    |  |
| 490-1 | 22   | 75.6       | 1,663  | 5.2          | 0.2          | 0.4    | 9      | 2.3   | 50    |  |
| 490-2 | 0    | 0.0        | 0      | 0.0          | 0.0          | 0.0    | 0      | 0.0   | 0     |  |
| CX    | 15   | 1.8        | 27     | 0.9          | 0.0          | 0.0    | 0      | 0.0   | 0     |  |
|       |      | 1,002.9    | 22,051 | 78.4         | 5.3          | 9.5    | 209    | 28.4  | 624   |  |