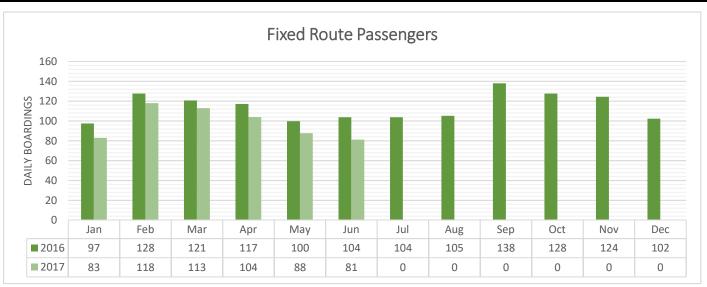

### **Key Performance Indicators - City of Fayetteville**

|             | TOTAL   | SYSTEM: Ja | ın - Jun | FAYETTEVILLE: Jan - Jun |        |          |            |  |
|-------------|---------|------------|----------|-------------------------|--------|----------|------------|--|
|             | CY 16   | CY 17      | % Change | CY 16                   | CY 17  | % Change | % of Total |  |
| Days of Op  | 128     | 128        |          | 128                     | 128    |          |            |  |
| Fixed Route | 143,264 | 118,564    | -17%     | 65,578                  | 55,593 | -15%     | 47%        |  |
| Paratransit | 15,756  | 13,338     | -15%     | 4,269                   | 3,919  | -8%      | 29%        |  |
| Total       | 159,020 | 131,902    | -17%     | 69,847                  | 59,512 | -15%     | 45%        |  |

### **Key Performance Indicators - City of Springdale**

|             | TOTAL   | SYSTEM: Ja | ın - Jun | SPRINGDALE: Jan - Jun |        |          |            |  |  |
|-------------|---------|------------|----------|-----------------------|--------|----------|------------|--|--|
|             | CY 16   | CY 17      | % Change | CY 16                 | CY 17  | % Change | % of Total |  |  |
| Days of Op  | 128     | 128        |          | 128                   | 128    |          |            |  |  |
| Fixed Route | 143,264 | 118,564    | -17%     | 42,103                | 35,438 | -16%     | 30%        |  |  |
| Paratransit | 15,756  | 13,338     | -15%     | 4,387                 | 4,101  | -7%      | 31%        |  |  |
| Total       | 159,020 | 131,902    | -17%     | 46,490                | 39,539 | -15%     | 30%        |  |  |

### **Key Performance Indicators - City of Rogers**

|             | TOTAL   | SYSTEM: Ja | ın - Jun | ROGERS: Jan - Jun |        |          |            |  |
|-------------|---------|------------|----------|-------------------|--------|----------|------------|--|
|             | CY 16   | CY 17      | % Change | CY 16             | CY 17  | % Change | % of Total |  |
| Days of Op  | 128     | 128        |          | 128               | 128    |          |            |  |
| Fixed Route | 143,264 | 118,564    | -17%     | 19,945            | 14,359 | -28%     | 12%        |  |
| Paratransit | 15,756  | 13,338     | -15%     | 2,742             | 2,247  | -18%     | 17%        |  |
| Total       | 159,020 | 131,902    | -17%     | 22,687            | 16,606 | -27%     | 13%        |  |

### **Key Performance Indicators - City of Bentonville**

| _           | TOTAL   | SYSTEM: Ja | ın - Jun | BENTONVILLE: Jan - Jun |        |          |            |  |
|-------------|---------|------------|----------|------------------------|--------|----------|------------|--|
|             | CY 16   | CY 17      | % Change | CY 16                  | CY 17  | % Change | % of Total |  |
| Days of Op  | 128     | 128        |          | 128                    | 128    |          |            |  |
| Fixed Route | 143,264 | 118,564    | -17%     | 14,234                 | 12,481 | -12%     | 11%        |  |
| Paratransit | 15,756  | 13,338     | -15%     | 2,460                  | 1,605  | -35%     | 12%        |  |
| Total       | 159,020 | 131,902    | -17%     | 16,694                 | 14,086 | -16%     | 11%        |  |

### **Key Performance Indicators - Other Cities / Areas**

|             | TOTAL   | SYSTEM: Ja | ın - Jun | Otl   | ner Cities / A | reas: Jan - J | un         |
|-------------|---------|------------|----------|-------|----------------|---------------|------------|
|             | CY 16   | CY 17      | % Change | CY 16 | CY 17          | % Change      | % of Total |
| Days of Op  | 128     | 128        |          | 128   | 128            |               |            |
| Fixed Route | 143,264 | 118,564    | -17%     | 1,404 | 693            | -51%          | 1%         |
| Paratransit | 15,756  | 13,338     | -15%     | 1,898 | 1,466          | -23%          | 11%        |
| Total       | 159,020 | 131,902    | -17%     | 3,302 | 2,159          | -35%          | 2%         |