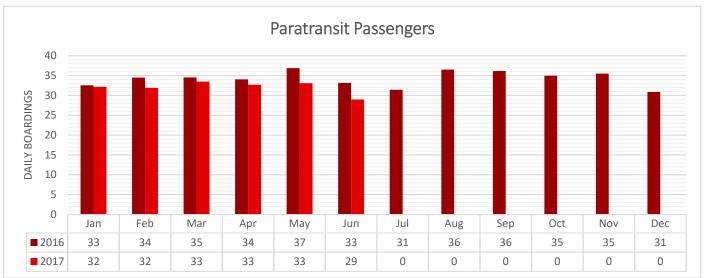

## Operating Statistics June 2017

|                                    | Current Month |            |         |         | Year To Date |            |         |        |
|------------------------------------|---------------|------------|---------|---------|--------------|------------|---------|--------|
| FIXED ROUTE                        | This Year     | Prior Year | Change  | % Chg   | This Year    | Prior Year | Change  | % Chg  |
| FR Cash Fares                      | 2,239         | 2,894      | -655    | -22.6%  | 15,782       | 19,402     | -3,620  | -18.7% |
| FR NWACC Free                      | 1,276         | 1,390      | -114    | -8.2%   | 16,570       | 20,411     | -3,841  | -18.8% |
| FR ORT Pass                        | 7,989         | 9,566      | -1,577  | -16.5%  | 53,110       | 68,337     | -15,227 | -22.3% |
| FR Children Free                   | 294           | 359        | -65     | -18.1%  | 2,202        | 2,366      | -164    | -6.9%  |
| FR Transfers                       | 1,319         | 1,587      | -268    | -16.9%  | 9,435        | 11,144     | -1,709  | -15.3% |
| FR Free Fare *                     | 6,855         | 7,725      | -870    | -11.3%  | 14,085       | 14,489     | -404    | -2.8%  |
| FR Veterans Free                   | 1,016         | 0          | 1,016   | 100.0%  | 1,049        | 0          | 1,049   | 100.0% |
| FR Georges Free                    | 1,063         | 1,436      | -373    | -26.0%  | 6,297        | 6,897      | -600    | -8.7%  |
| FR Spring International            | 0             | 44         | -44     | -100.0% | 34           | 218        | -184    | -84.4% |
| Total Passengers                   | 22,051        | 25,001     | -2,950  | -11.8%  | 118,564      | 143,264    | -24,700 | -17.2% |
| Daily Passengers                   | 1,002         | 1,136      | -134    | -11.8%  | 926          | 1,119      | -193    | -17.2% |
| ADA Complementary Paratransit      | 1,227         | 1,372      | -145    | -10.6%  | 7,682        | 8,095      | -413    |        |
| Bike Passengers                    | 624           | 911        | -287    | -31.5%  | 2,625        |            | -1,130  |        |
| FR Revenue Hours                   | 3,550         | 4,341      | -791    | -18.2%  | 22,800       | 25,500     | -2,700  | -10.6% |
| FR Service Hours                   | 3,798         | 4,607      | -809    | -17.6%  | 24,392       | 27,048     | -2,656  | -9.8%  |
| FR Revenue Miles                   | 57,885        | 75,591     | -17,706 | -23.4%  | 391,755      |            |         |        |
| FR Service Miles                   | 63,069        | 81,573     | -18,504 | -22.7%  | 426,378      |            |         | -11.3% |
| PARATRANSIT                        | This Year     | Prior Year | Change  |         | This Year    |            |         |        |
| PT Cash Fares                      | 294           | 394        | -100    | -25.4%  | 1,766        | 3,468      | -1,702  | -49.1% |
| PT ORT Pass                        | 2,054         | 2,308      | -254    | -11.0%  | 11,464       | 12,271     | -807    | -6.6%  |
| PT Free Fare                       | 19            | 2          | 17      | 850.0%  | 108          | 17         | 91      | 535.3% |
| Total Passengers                   | 2,367         | 2,704      | -337    | -12.5%  | 13,338       | 15,756     | -2,418  | -15.3% |
| Daily Passengers                   | 108           | 123        | -15     | -12.5%  | 104          | 123        | -19     | -15.3% |
| PT Revenue Hours                   | 1,719         | 1,738      | -19     | -1.1%   | 9,874        | 10,349     | -475    | -4.6%  |
| PT Service Hours                   | 2,011         | 1,945      | 66      | 3.4%    | 11,476       | 11,749     | -273    | -2.3%  |
| PT Revenue Miles                   | 22,625        | 26,935     | -4,310  | -16.0%  | 129,837      | 156,396    |         | -17.0% |
| PT Service Miles                   | 27,508        | 30,597     | -3,089  | -10.1%  | 157,188      |            |         | -13.9% |
| TOTAL                              | This Year     | Prior Year | Change  |         | This Year    |            | Change  |        |
| Paratransit/Fixed Route Passengers | 24,418        | 27,705     | -3,287  | -11.9%  | 131,902      | 159,020    | -27,118 | -17.1% |
| Daily PT/FR Passengers             | 1,110         | 1,259      | -149    | -11.9%  | 1,030        | 1,242      | -212    | -17.1% |
| Charter/Shuttle Passengers         | 364           | 193        | 171     | 88.6%   | 1,230        | 2,305      | -1,075  | -46.6% |
| Total Passengers                   | 24,782        | 27,898     | -3,116  | -11.2%  | 133,132      | 161,325    | -28,193 | -17.5% |

Paratransit - Weekdays

|        |      | Passe | engers | Revenu | ie Hours | Reven   | ue Miles | Service | e Hours | Service Miles |          |
|--------|------|-------|--------|--------|----------|---------|----------|---------|---------|---------------|----------|
| Route  | Days | Daily | Total  | Daily  | Total    | Daily   | Total    | Daily   | Total   | Daily         | Total    |
| DR1    | 21   | 12.1  | 255    | 9.3    | 194.8    | 146.6   | 3,078.0  | 10.7    | 224.9   | 181.0         | 3,801.0  |
| DR2 CC | 22   | 10.0  | 219    | 6.6    | 145.7    | 31.7    | 698.0    | 7.7     | 170.2   | 41.5          | 913.0    |
| DR3    | 3    | 3.0   | 9      | 1.0    | 3.0      | 16.3    | 49.0     | 2.6     | 7.8     | 26.7          | 80.0     |
| DR4    | 22   | 7.4   | 163    | 5.1    | 112.6    | 79.3    | 1,745.0  | 6.4     | 140.7   | 99.1          | 2,181.0  |
| DR5    | 1    | 1.0   | 1      | 0.4    | 0.4      | 7.0     | 7.0      | 0.9     | 0.9     | 13.0          | 13.0     |
| PT1    | 22   | 12.1  | 266    | 8.7    | 191.1    | 115.7   | 2,545.0  | 9.6     | 211.7   | 130.3         | 2,867.0  |
| PT2    | 22   | 13.1  | 289    | 8.9    | 195.7    | 102.4   | 2,253.0  | 10.3    | 227.3   | 131.5         | 2,892.0  |
| PT3    | 22   | 10.6  | 234    | 7.6    | 167.8    | 118.0   | 2,597.0  | 8.6     | 189.5   | 142.8         | 3,142.0  |
| PT4    | 22   | 12.6  | 278    | 9.4    | 206.0    | 120.6   | 2,653.0  | 11.2    | 245.5   | 147.0         | 3,233.0  |
| PT5    | 22   | 12.0  | 264    | 9.1    | 200.7    | 130.6   | 2,874.0  | 10.1    | 222.3   | 146.6         | 3,226.0  |
| PT6    | 22   | 9.5   | 208    | 7.5    | 165.6    | 95.1    | 2,092.0  | 9.3     | 203.5   | 126.2         | 2,777.0  |
| PT7    | 22   | 8.2   | 181    | 6.2    | 135.8    | 92.5    | 2,034.0  | 7.6     | 166.8   | 108.3         | 2,383.0  |
| Total  |      | 111.7 | 2,367  | 79.8   | 1,719.1  | 1,055.9 | 22,625.0 | 95.0    | 2,011.0 | 1,294.0       | 27,508.0 |