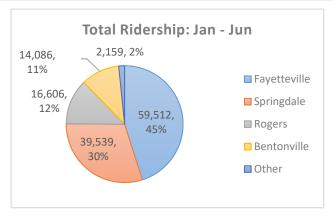

### **Key Performance Indicators - City of Fayetteville**

|             | TOTAL   | SYSTEM: Ja | ın - Jun | FAYETTEVILLE: Jan - Jun |        |          |            |  |
|-------------|---------|------------|----------|-------------------------|--------|----------|------------|--|
|             | CY 16   | CY 17      | % Change | CY 16                   | CY 17  | % Change | % of Total |  |
| Days of Op  | 128     | 128        |          | 128                     | 128    |          |            |  |
| Fixed Route | 143,264 | 118,564    | -17%     | 65,578                  | 55,593 | -15%     | 47%        |  |
| Paratransit | 15,756  | 13,338     | -15%     | 4,269                   | 3,919  | -8%      | 29%        |  |
| Total       | 159,020 | 131,902    | -17%     | 69,847                  | 59,512 | -15%     | 45%        |  |

### **Key Performance Indicators - City of Springdale**

|             | TOTAL   | SYSTEM: Ja | ın - Jun | SPRINGDALE: Jan - Jun |        |          |            |  |  |
|-------------|---------|------------|----------|-----------------------|--------|----------|------------|--|--|
|             | CY 16   | CY 17      | % Change | CY 16                 | CY 17  | % Change | % of Total |  |  |
| Days of Op  | 128     | 128        |          | 128                   | 128    |          |            |  |  |
| Fixed Route | 143,264 | 118,564    | -17%     | 42,103                | 35,438 | -16%     | 30%        |  |  |
| Paratransit | 15,756  | 13,338     | -15%     | 4,387                 | 4,101  | -7%      | 31%        |  |  |
| Total       | 159,020 | 131,902    | -17%     | 46,490                | 39,539 | -15%     | 30%        |  |  |

### **Key Performance Indicators - City of Rogers**

|             | TOTAL   | SYSTEM: Ja | ın - Jun | ROGERS: Jan - Jun |        |          |            |  |
|-------------|---------|------------|----------|-------------------|--------|----------|------------|--|
|             | CY 16   | CY 17      | % Change | CY 16             | CY 17  | % Change | % of Total |  |
| Days of Op  | 128     | 128        |          | 128               | 128    |          |            |  |
| Fixed Route | 143,264 | 118,564    | -17%     | 19,945            | 14,359 | -28%     | 12%        |  |
| Paratransit | 15,756  | 13,338     | -15%     | 2,742             | 2,247  | -18%     | 17%        |  |
| Total       | 159,020 | 131,902    | -17%     | 22,687            | 16,606 | -27%     | 13%        |  |

### **Key Performance Indicators - City of Bentonville**

| _           | TOTAL   | SYSTEM: Ja | ın - Jun | BENTONVILLE: Jan - Jun |        |          |            |  |
|-------------|---------|------------|----------|------------------------|--------|----------|------------|--|
|             | CY 16   | CY 17      | % Change | CY 16                  | CY 17  | % Change | % of Total |  |
| Days of Op  | 128     | 128        |          | 128                    | 128    |          |            |  |
| Fixed Route | 143,264 | 118,564    | -17%     | 14,234                 | 12,481 | -12%     | 11%        |  |
| Paratransit | 15,756  | 13,338     | -15%     | 2,460                  | 1,605  | -35%     | 12%        |  |
| Total       | 159,020 | 131,902    | -17%     | 16,694                 | 14,086 | -16%     | 11%        |  |

### **Key Performance Indicators - Other Cities / Areas**

|             | TOTAL   | SYSTEM: Ja | ın - Jun | Otl   | ner Cities / A | reas: Jan - J | un         |
|-------------|---------|------------|----------|-------|----------------|---------------|------------|
|             | CY 16   | CY 17      | % Change | CY 16 | CY 17          | % Change      | % of Total |
| Days of Op  | 128     | 128        |          | 128   | 128            |               |            |
| Fixed Route | 143,264 | 118,564    | -17%     | 1,404 | 693            | -51%          | 1%         |
| Paratransit | 15,756  | 13,338     | -15%     | 1,898 | 1,466          | -23%          | 11%        |
| Total       | 159,020 | 131,902    | -17%     | 3,302 | 2,159          | -35%          | 2%         |