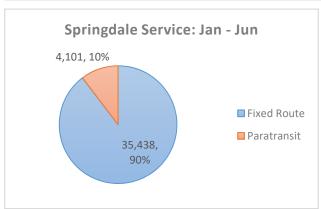

### **Key Performance Indicators - City of Springdale**

|             | TOTAL   | SYSTEM: Ja | ın - Jun | SPRINGDALE: Jan - Jun |        |          |            |  |  |
|-------------|---------|------------|----------|-----------------------|--------|----------|------------|--|--|
|             | CY 16   | CY 17      | % Change | CY 16                 | CY 17  | % Change | % of Total |  |  |
| Days of Op  | 128     | 128        |          | 128                   | 128    |          |            |  |  |
| Fixed Route | 143,264 | 118,564    | -17%     | 42,103                | 35,438 | -16%     | 30%        |  |  |
| Paratransit | 15,756  | 13,338     | -15%     | 4,387                 | 4,101  | -7%      | 31%        |  |  |
| Total       | 159,020 | 131,902    | -17%     | 46,490                | 39,539 | -15%     | 30%        |  |  |