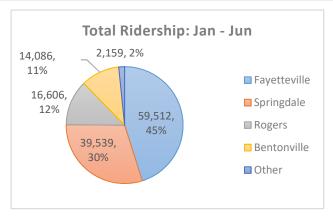

### **Key Performance Indicators - City of Fayetteville**

|             | TOTAL   | SYSTEM: Ja | ın - Jun | FAYETTEVILLE: Jan - Jun |        |          |            |  |
|-------------|---------|------------|----------|-------------------------|--------|----------|------------|--|
|             | CY 16   | CY 17      | % Change | CY 16                   | CY 17  | % Change | % of Total |  |
| Days of Op  | 128     | 128        |          | 128                     | 128    |          |            |  |
| Fixed Route | 143,264 | 118,564    | -17%     | 65,578                  | 55,593 | -15%     | 47%        |  |
| Paratransit | 15,756  | 13,338     | -15%     | 4,269                   | 3,919  | -8%      | 29%        |  |
| Total       | 159,020 | 131,902    | -17%     | 69,847                  | 59,512 | -15%     | 45%        |  |

### **Key Performance Indicators - City of Springdale**

|             | TOTAL   | SYSTEM: Ja | ın - Jun | SPRINGDALE: Jan - Jun |        |          |            |  |  |
|-------------|---------|------------|----------|-----------------------|--------|----------|------------|--|--|
|             | CY 16   | CY 17      | % Change | CY 16                 | CY 17  | % Change | % of Total |  |  |
| Days of Op  | 128     | 128        |          | 128                   | 128    |          |            |  |  |
| Fixed Route | 143,264 | 118,564    | -17%     | 42,103                | 35,438 | -16%     | 30%        |  |  |
| Paratransit | 15,756  | 13,338     | -15%     | 4,387                 | 4,101  | -7%      | 31%        |  |  |
| Total       | 159,020 | 131,902    | -17%     | 46,490                | 39,539 | -15%     | 30%        |  |  |

### **Key Performance Indicators - City of Rogers**

|             | TOTAL   | SYSTEM: Ja | ın - Jun | ROGERS: Jan - Jun |        |          |            |  |
|-------------|---------|------------|----------|-------------------|--------|----------|------------|--|
|             | CY 16   | CY 17      | % Change | CY 16             | CY 17  | % Change | % of Total |  |
| Days of Op  | 128     | 128        |          | 128               | 128    |          |            |  |
| Fixed Route | 143,264 | 118,564    | -17%     | 19,945            | 14,359 | -28%     | 12%        |  |
| Paratransit | 15,756  | 13,338     | -15%     | 2,742             | 2,247  | -18%     | 17%        |  |
| Total       | 159,020 | 131,902    | -17%     | 22,687            | 16,606 | -27%     | 13%        |  |

### **Key Performance Indicators - City of Bentonville**

| _           | TOTAL   | SYSTEM: Ja | ın - Jun | BENTONVILLE: Jan - Jun |        |          |            |  |
|-------------|---------|------------|----------|------------------------|--------|----------|------------|--|
|             | CY 16   | CY 17      | % Change | CY 16                  | CY 17  | % Change | % of Total |  |
| Days of Op  | 128     | 128        |          | 128                    | 128    |          |            |  |
| Fixed Route | 143,264 | 118,564    | -17%     | 14,234                 | 12,481 | -12%     | 11%        |  |
| Paratransit | 15,756  | 13,338     | -15%     | 2,460                  | 1,605  | -35%     | 12%        |  |
| Total       | 159,020 | 131,902    | -17%     | 16,694                 | 14,086 | -16%     | 11%        |  |

### **Key Performance Indicators - Other Cities / Areas**

|             | TOTAL   | SYSTEM: Ja | ın - Jun | Otl   | ner Cities / A | reas: Jan - J | un         |
|-------------|---------|------------|----------|-------|----------------|---------------|------------|
|             | CY 16   | CY 17      | % Change | CY 16 | CY 17          | % Change      | % of Total |
| Days of Op  | 128     | 128        |          | 128   | 128            |               |            |
| Fixed Route | 143,264 | 118,564    | -17%     | 1,404 | 693            | -51%          | 1%         |
| Paratransit | 15,756  | 13,338     | -15%     | 1,898 | 1,466          | -23%          | 11%        |
| Total       | 159,020 | 131,902    | -17%     | 3,302 | 2,159          | -35%          | 2%         |