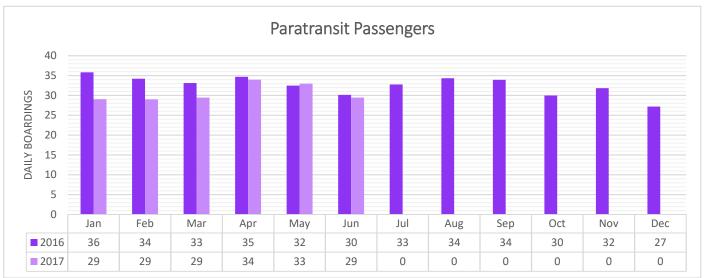

Paratransit - Weekdays

|        |      | Passe | engers | Revenu | ie Hours | Reven   | ue Miles | Service | e Hours | Service Miles |          |
|--------|------|-------|--------|--------|----------|---------|----------|---------|---------|---------------|----------|
| Route  | Days | Daily | Total  | Daily  | Total    | Daily   | Total    | Daily   | Total   | Daily         | Total    |
| DR1    | 21   | 12.1  | 255    | 9.3    | 194.8    | 146.6   | 3,078.0  | 10.7    | 224.9   | 181.0         | 3,801.0  |
| DR2 CC | 22   | 10.0  | 219    | 6.6    | 145.7    | 31.7    | 698.0    | 7.7     | 170.2   | 41.5          | 913.0    |
| DR3    | 3    | 3.0   | 9      | 1.0    | 3.0      | 16.3    | 49.0     | 2.6     | 7.8     | 26.7          | 80.0     |
| DR4    | 22   | 7.4   | 163    | 5.1    | 112.6    | 79.3    | 1,745.0  | 6.4     | 140.7   | 99.1          | 2,181.0  |
| DR5    | 1    | 1.0   | 1      | 0.4    | 0.4      | 7.0     | 7.0      | 0.9     | 0.9     | 13.0          | 13.0     |
| PT1    | 22   | 12.1  | 266    | 8.7    | 191.1    | 115.7   | 2,545.0  | 9.6     | 211.7   | 130.3         | 2,867.0  |
| PT2    | 22   | 13.1  | 289    | 8.9    | 195.7    | 102.4   | 2,253.0  | 10.3    | 227.3   | 131.5         | 2,892.0  |
| PT3    | 22   | 10.6  | 234    | 7.6    | 167.8    | 118.0   | 2,597.0  | 8.6     | 189.5   | 142.8         | 3,142.0  |
| PT4    | 22   | 12.6  | 278    | 9.4    | 206.0    | 120.6   | 2,653.0  | 11.2    | 245.5   | 147.0         | 3,233.0  |
| PT5    | 22   | 12.0  | 264    | 9.1    | 200.7    | 130.6   | 2,874.0  | 10.1    | 222.3   | 146.6         | 3,226.0  |
| PT6    | 22   | 9.5   | 208    | 7.5    | 165.6    | 95.1    | 2,092.0  | 9.3     | 203.5   | 126.2         | 2,777.0  |
| PT7    | 22   | 8.2   | 181    | 6.2    | 135.8    | 92.5    | 2,034.0  | 7.6     | 166.8   | 108.3         | 2,383.0  |
| Total  |      | 111.7 | 2,367  | 79.8   | 1,719.1  | 1,055.9 | 22,625.0 | 95.0    | 2,011.0 | 1,294.0       | 27,508.0 |