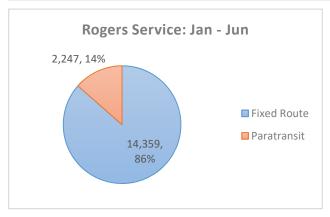

### **Key Performance Indicators - City of Rogers**

|             | TOTAL   | SYSTEM: Ja | ın - Jun | ROGERS: Jan - Jun |        |          |            |  |
|-------------|---------|------------|----------|-------------------|--------|----------|------------|--|
|             | CY 16   | CY 17      | % Change | CY 16             | CY 17  | % Change | % of Total |  |
| Days of Op  | 128     | 128        |          | 128               | 128    |          |            |  |
| Fixed Route | 143,264 | 118,564    | -17%     | 19,945            | 14,359 | -28%     | 12%        |  |
| Paratransit | 15,756  | 13,338     | -15%     | 2,742             | 2,247  | -18%     | 17%        |  |
| Total       | 159,020 | 131,902    | -17%     | 22,687            | 16,606 | -27%     | 13%        |  |