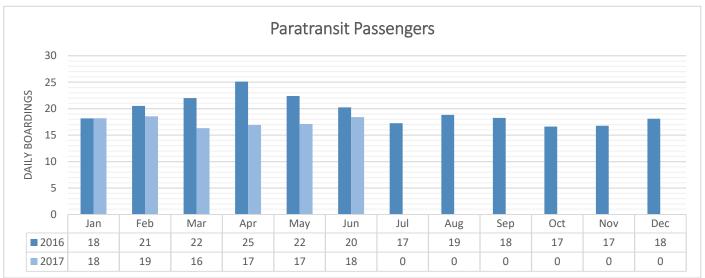

Paratransit - Weekdays

|        |      | Passe | engers | Revenu | ie Hours | Reven   | ue Miles | Service | e Hours | Service Miles |          |
|--------|------|-------|--------|--------|----------|---------|----------|---------|---------|---------------|----------|
| Route  | Days | Daily | Total  | Daily  | Total    | Daily   | Total    | Daily   | Total   | Daily         | Total    |
| DR1    | 21   | 12.1  | 255    | 9.3    | 194.8    | 146.6   | 3,078.0  | 10.7    | 224.9   | 181.0         | 3,801.0  |
| DR2 CC | 22   | 10.0  | 219    | 6.6    | 145.7    | 31.7    | 698.0    | 7.7     | 170.2   | 41.5          | 913.0    |
| DR3    | 3    | 3.0   | 9      | 1.0    | 3.0      | 16.3    | 49.0     | 2.6     | 7.8     | 26.7          | 80.0     |
| DR4    | 22   | 7.4   | 163    | 5.1    | 112.6    | 79.3    | 1,745.0  | 6.4     | 140.7   | 99.1          | 2,181.0  |
| DR5    | 1    | 1.0   | 1      | 0.4    | 0.4      | 7.0     | 7.0      | 0.9     | 0.9     | 13.0          | 13.0     |
| PT1    | 22   | 12.1  | 266    | 8.7    | 191.1    | 115.7   | 2,545.0  | 9.6     | 211.7   | 130.3         | 2,867.0  |
| PT2    | 22   | 13.1  | 289    | 8.9    | 195.7    | 102.4   | 2,253.0  | 10.3    | 227.3   | 131.5         | 2,892.0  |
| PT3    | 22   | 10.6  | 234    | 7.6    | 167.8    | 118.0   | 2,597.0  | 8.6     | 189.5   | 142.8         | 3,142.0  |
| PT4    | 22   | 12.6  | 278    | 9.4    | 206.0    | 120.6   | 2,653.0  | 11.2    | 245.5   | 147.0         | 3,233.0  |
| PT5    | 22   | 12.0  | 264    | 9.1    | 200.7    | 130.6   | 2,874.0  | 10.1    | 222.3   | 146.6         | 3,226.0  |
| PT6    | 22   | 9.5   | 208    | 7.5    | 165.6    | 95.1    | 2,092.0  | 9.3     | 203.5   | 126.2         | 2,777.0  |
| PT7    | 22   | 8.2   | 181    | 6.2    | 135.8    | 92.5    | 2,034.0  | 7.6     | 166.8   | 108.3         | 2,383.0  |
| Total  |      | 111.7 | 2,367  | 79.8   | 1,719.1  | 1,055.9 | 22,625.0 | 95.0    | 2,011.0 | 1,294.0       | 27,508.0 |

Paratransit - Weekdays

|        |      |       |       | Passengers   |              | Wheel- | chairs |
|--------|------|-------|-------|--------------|--------------|--------|--------|
| Route  | Days | Daily | Total | Per Rev Hour | Per Rev Mile | Daily  | Total  |
| DR1    | 21   | 12.1  | 255   | 1.3          | 0.1          | 3.9    | 81     |
| DR2 CC | 22   | 10.0  | 219   | 1.5          | 0.3          | 0.4    | 8      |
| DR3    | 3    | 3.0   | 9     | 3.0          | 0.2          | 0.7    | 2      |
| DR4    | 22   | 7.4   | 163   | 1.4          | 0.1          | 1.5    | 34     |
| DR5    | 1    | 1.0   | 1     | 2.7          | 0.1          | 1.0    | 1      |
| PT1    | 22   | 12.1  | 266   | 1.4          | 0.1          | 3.5    | 76     |
| PT2    | 22   | 13.1  | 289   | 1.5          | 0.1          | 3.0    | 65     |
| PT3    | 22   | 10.6  | 234   | 1.4          | 0.1          | 2.4    | 52     |
| PT4    | 22   | 12.6  | 278   | 1.3          | 0.1          | 3.0    | 67     |
| PT5    | 22   | 12.0  | 264   | 1.3          | 0.1          | 3.9    | 86     |
| PT6    | 22   | 9.5   | 208   | 1.3          | 0.1          | 2.3    | 50     |
| PT7    | 22   | 8.2   | 181   | 1.3          | 0.1          | 2.5    | 54     |
|        |      | 111.7 | 2,367 | 19.4         | 1.5          | 27.9   | 576    |