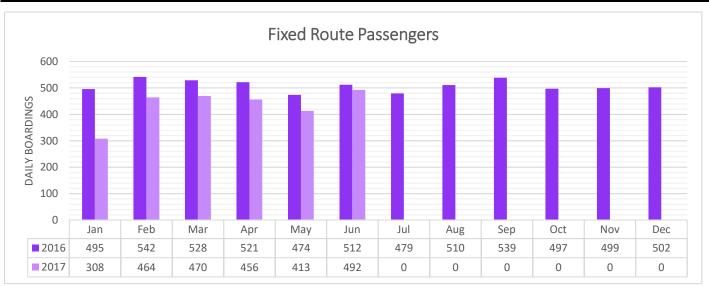

#### **Fixed Routes**

|       |      | Passe   | Passengers |       | e Hours | Reven   | ue Miles | Service | e Hours | Servic  | ce Miles |
|-------|------|---------|------------|-------|---------|---------|----------|---------|---------|---------|----------|
| Route | Days | Daily   | Total      | Daily | Total   | Daily   | Total    | Daily   | Total   | Daily   | Total    |
| 1     | 22   | 147.2   | 3,239      | 13.5  | 297.0   | 185.0   | 4,069.6  | 14.5    | 319.0   | 205.2   | 4,514.0  |
| 2     | 22   | 81.0    | 1,783      | 13.5  | 297.0   | 213.9   | 4,706.6  | 14.5    | 319.0   | 234.1   | 5,151.0  |
| 3     | 22   | 45.5    | 1,002      | 12.5  | 275.0   | 171.6   | 3,776.2  | 13.0    | 286.0   | 182.0   | 4,005.0  |
| 4     | 22   | 199.4   | 4,386      | 13.3  | 291.5   | 174.9   | 3,848.2  | 13.8    | 302.5   | 185.3   | 4,077.0  |
| 11    | 22   | 61.5    | 1,354      | 12.0  | 264.0   | 175.7   | 3,865.2  | 13.3    | 293.3   | 206.1   | 4,534.0  |
| 51    | 22   | 57.7    | 1,270      | 11.7  | 258.0   | 180.2   | 3,965.2  | 13.1    | 287.3   | 210.6   | 4,634.0  |
| 52    | 22   | 23.5    | 516        | 11.7  | 258.0   | 204.6   | 4,502.2  | 13.1    | 287.3   | 235.0   | 5,171.0  |
| 61    | 22   | 112.9   | 2,483      | 12.8  | 280.5   | 202.6   | 4,458.2  | 13.3    | 291.5   | 213.0   | 4,687.0  |
| 62    | 22   | 114.5   | 2,520      | 14.2  | 311.7   | 176.6   | 3,885.0  | 14.7    | 322.7   | 182.6   | 4,017.0  |
| 63    | 22   | 26.7    | 588        | 8.0   | 175.0   | 117.2   | 2,579.0  | 8.0     | 175.0   | 117.2   | 2,579.0  |
| 64    | 22   | 7.7     | 170        | 8.3   | 182.0   | 110.4   | 2,428.0  | 8.6     | 189.3   | 116.4   | 2,560.0  |
| 65    | 22   | 47.7    | 1,050      | 14.3  | 313.5   | 250.3   | 5,507.0  | 14.6    | 320.8   | 256.3   | 5,639.0  |
| 490-1 | 22   | 75.6    | 1,663      | 14.4  | 317.2   | 441.0   | 9,703.0  | 15.8    | 346.5   | 468.0   | 10,297.0 |
| 490-2 | 0    | 0.0     | 0          | 0.0   | 0.0     | 0.0     | 0.0      | 0.0     | 0.0     | 0.0     | 0.0      |
| CX    | 15   | 1.8     | 27         | 2.0   | 30.0    | 39.5    | 592.0    | 3.8     | 57.5    | 80.3    | 1,204.0  |
| Total |      | 1,002.9 | 22,051     | 162.0 | 3,550.3 | 2,643.7 | 57,885.4 | 173.8   | 3,797.8 | 2,892.3 | 63,069.0 |