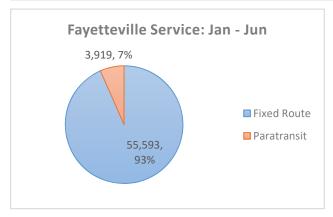

### **Key Performance Indicators - City of Fayetteville**

|             | TOTAL   | SYSTEM: Ja | ın - Jun | FAYETTEVILLE: Jan - Jun |        |          |            |  |
|-------------|---------|------------|----------|-------------------------|--------|----------|------------|--|
|             | CY 16   | CY 17      | % Change | CY 16                   | CY 17  | % Change | % of Total |  |
| Days of Op  | 128     | 128        |          | 128                     | 128    |          |            |  |
| Fixed Route | 143,264 | 118,564    | -17%     | 65,578                  | 55,593 | -15%     | 47%        |  |
| Paratransit | 15,756  | 13,338     | -15%     | 4,269                   | 3,919  | -8%      | 29%        |  |
| Total       | 159,020 | 131,902    | -17%     | 69,847                  | 59,512 | -15%     | 45%        |  |