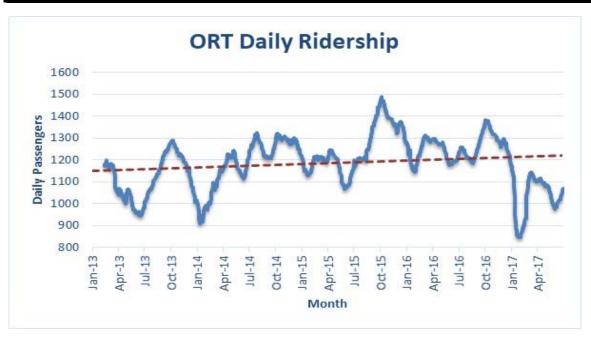

Jeff Hatley, Public Information Officer for Ozark Regional Transit, provided a Transit Report to the Quorum Court. There was some discussion from JP Harbison and JP Bowman.

Judge Wood presented his Judge's Report and discussed the letter from the Governor - Disaster Relief request granted by the Trump Admin; Working on the budget-looking at a 3% reduction in our budgets; Environmental cleanup – 210 tons of waste removed; Pet Palooza – adopted over 30 animals with over 500 attendees; Department of Emergency Management will be working with FEMA; Veterans had their open house with many attendees; Governor and other elected officials attended memorial at the Fayetteville National cemetery; Fruit tree planting foundation – 20 fruit trees will be planted on Monday at 10:00 June 19<sup>th</sup> behind Juvenile Detention Center; Mayors meeting will continue, will meet again next week; Crisis Stabilization Unit application due June 30<sup>th</sup>, which he received today; Judge Wood concluded his report with Juneteenth celebration, the event will be held at the University of Arkansas on June 17<sup>th</sup> at 3:00.