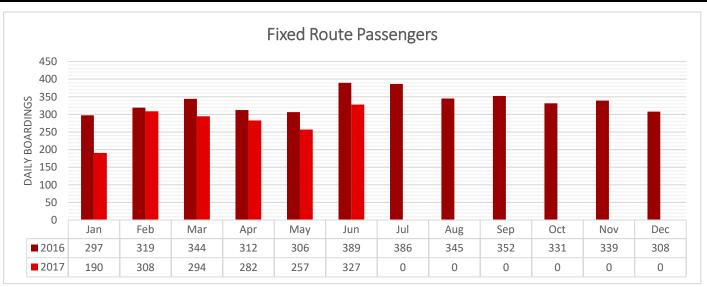

## Operating Statistics June 2017

|                                    | Current Month |            |         |         | Year To Date |            |         |        |
|------------------------------------|---------------|------------|---------|---------|--------------|------------|---------|--------|
| FIXED ROUTE                        | This Year     | Prior Year | Change  | % Chg   | This Year    | Prior Year | Change  | % Chg  |
| FR Cash Fares                      | 2,239         | 2,894      | -655    | -22.6%  | 15,782       | 19,402     | -3,620  | -18.7% |
| FR NWACC Free                      | 1,276         | 1,390      | -114    | -8.2%   | 16,570       | 20,411     | -3,841  | -18.8% |
| FR ORT Pass                        | 7,989         | 9,566      | -1,577  | -16.5%  | 53,110       | 68,337     | -15,227 | -22.3% |
| FR Children Free                   | 294           | 359        | -65     | -18.1%  | 2,202        | 2,366      | -164    | -6.9%  |
| FR Transfers                       | 1,319         | 1,587      | -268    | -16.9%  | 9,435        | 11,144     | -1,709  | -15.3% |
| FR Free Fare *                     | 6,855         | 7,725      | -870    | -11.3%  | 14,085       | 14,489     | -404    | -2.8%  |
| FR Veterans Free                   | 1,016         | 0          | 1,016   | 100.0%  | 1,049        | 0          | 1,049   | 100.0% |
| FR Georges Free                    | 1,063         | 1,436      | -373    | -26.0%  | 6,297        | 6,897      | -600    | -8.7%  |
| FR Spring International            | 0             | 44         | -44     | -100.0% | 34           | 218        | -184    | -84.4% |
| Total Passengers                   | 22,051        | 25,001     | -2,950  | -11.8%  | 118,564      | 143,264    | -24,700 | -17.2% |
| Daily Passengers                   | 1,002         | 1,136      | -134    | -11.8%  | 926          | 1,119      | -193    | -17.2% |
| ADA Complementary Paratransit      | 1,227         | 1,372      | -145    | -10.6%  | 7,682        | 8,095      | -413    |        |
| Bike Passengers                    | 624           | 911        | -287    | -31.5%  | 2,625        |            | -1,130  |        |
| FR Revenue Hours                   | 3,550         | 4,341      | -791    | -18.2%  | 22,800       | 25,500     | -2,700  | -10.6% |
| FR Service Hours                   | 3,798         | 4,607      | -809    | -17.6%  | 24,392       | 27,048     | -2,656  | -9.8%  |
| FR Revenue Miles                   | 57,885        | 75,591     | -17,706 | -23.4%  | 391,755      |            |         |        |
| FR Service Miles                   | 63,069        | 81,573     | -18,504 | -22.7%  | 426,378      |            |         | -11.3% |
| PARATRANSIT                        | This Year     | Prior Year | Change  |         | This Year    |            |         |        |
| PT Cash Fares                      | 294           | 394        | -100    | -25.4%  | 1,766        | 3,468      | -1,702  | -49.1% |
| PT ORT Pass                        | 2,054         | 2,308      | -254    | -11.0%  | 11,464       | 12,271     | -807    | -6.6%  |
| PT Free Fare                       | 19            | 2          | 17      | 850.0%  | 108          | 17         | 91      | 535.3% |
| Total Passengers                   | 2,367         | 2,704      | -337    | -12.5%  | 13,338       | 15,756     | -2,418  | -15.3% |
| Daily Passengers                   | 108           | 123        | -15     | -12.5%  | 104          | 123        | -19     | -15.3% |
| PT Revenue Hours                   | 1,719         | 1,738      | -19     | -1.1%   | 9,874        | 10,349     | -475    | -4.6%  |
| PT Service Hours                   | 2,011         | 1,945      | 66      | 3.4%    | 11,476       | 11,749     | -273    | -2.3%  |
| PT Revenue Miles                   | 22,625        | 26,935     | -4,310  | -16.0%  | 129,837      | 156,396    |         | -17.0% |
| PT Service Miles                   | 27,508        | 30,597     | -3,089  | -10.1%  | 157,188      |            |         | -13.9% |
| TOTAL                              | This Year     | Prior Year | Change  |         | This Year    |            | Change  |        |
| Paratransit/Fixed Route Passengers | 24,418        | 27,705     | -3,287  | -11.9%  | 131,902      | 159,020    | -27,118 | -17.1% |
| Daily PT/FR Passengers             | 1,110         | 1,259      | -149    | -11.9%  | 1,030        | 1,242      | -212    | -17.1% |
| Charter/Shuttle Passengers         | 364           | 193        | 171     | 88.6%   | 1,230        | 2,305      | -1,075  | -46.6% |
| Total Passengers                   | 24,782        | 27,898     | -3,116  | -11.2%  | 133,132      | 161,325    | -28,193 | -17.5% |

#### **Fixed Routes**

|       |      | Passe   | Passengers |       | e Hours | Reven   | ue Miles | Service | e Hours | Servic  | ce Miles |
|-------|------|---------|------------|-------|---------|---------|----------|---------|---------|---------|----------|
| Route | Days | Daily   | Total      | Daily | Total   | Daily   | Total    | Daily   | Total   | Daily   | Total    |
| 1     | 22   | 147.2   | 3,239      | 13.5  | 297.0   | 185.0   | 4,069.6  | 14.5    | 319.0   | 205.2   | 4,514.0  |
| 2     | 22   | 81.0    | 1,783      | 13.5  | 297.0   | 213.9   | 4,706.6  | 14.5    | 319.0   | 234.1   | 5,151.0  |
| 3     | 22   | 45.5    | 1,002      | 12.5  | 275.0   | 171.6   | 3,776.2  | 13.0    | 286.0   | 182.0   | 4,005.0  |
| 4     | 22   | 199.4   | 4,386      | 13.3  | 291.5   | 174.9   | 3,848.2  | 13.8    | 302.5   | 185.3   | 4,077.0  |
| 11    | 22   | 61.5    | 1,354      | 12.0  | 264.0   | 175.7   | 3,865.2  | 13.3    | 293.3   | 206.1   | 4,534.0  |
| 51    | 22   | 57.7    | 1,270      | 11.7  | 258.0   | 180.2   | 3,965.2  | 13.1    | 287.3   | 210.6   | 4,634.0  |
| 52    | 22   | 23.5    | 516        | 11.7  | 258.0   | 204.6   | 4,502.2  | 13.1    | 287.3   | 235.0   | 5,171.0  |
| 61    | 22   | 112.9   | 2,483      | 12.8  | 280.5   | 202.6   | 4,458.2  | 13.3    | 291.5   | 213.0   | 4,687.0  |
| 62    | 22   | 114.5   | 2,520      | 14.2  | 311.7   | 176.6   | 3,885.0  | 14.7    | 322.7   | 182.6   | 4,017.0  |
| 63    | 22   | 26.7    | 588        | 8.0   | 175.0   | 117.2   | 2,579.0  | 8.0     | 175.0   | 117.2   | 2,579.0  |
| 64    | 22   | 7.7     | 170        | 8.3   | 182.0   | 110.4   | 2,428.0  | 8.6     | 189.3   | 116.4   | 2,560.0  |
| 65    | 22   | 47.7    | 1,050      | 14.3  | 313.5   | 250.3   | 5,507.0  | 14.6    | 320.8   | 256.3   | 5,639.0  |
| 490-1 | 22   | 75.6    | 1,663      | 14.4  | 317.2   | 441.0   | 9,703.0  | 15.8    | 346.5   | 468.0   | 10,297.0 |
| 490-2 | 0    | 0.0     | 0          | 0.0   | 0.0     | 0.0     | 0.0      | 0.0     | 0.0     | 0.0     | 0.0      |
| CX    | 15   | 1.8     | 27         | 2.0   | 30.0    | 39.5    | 592.0    | 3.8     | 57.5    | 80.3    | 1,204.0  |
| Total |      | 1,002.9 | 22,051     | 162.0 | 3,550.3 | 2,643.7 | 57,885.4 | 173.8   | 3,797.8 | 2,892.3 | 63,069.0 |