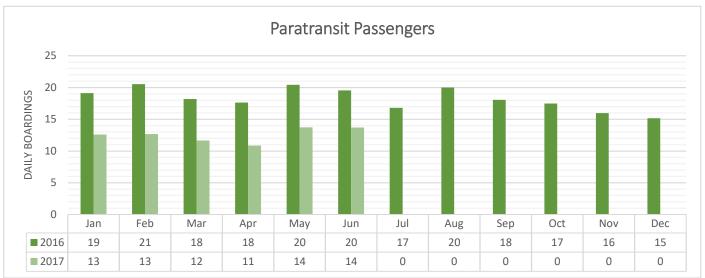

### **Key Performance Indicators - City of Fayetteville**

|             | TOTAL   | SYSTEM: Ja | ın - Jun | FAYETTEVILLE: Jan - Jun |        |          |            |  |
|-------------|---------|------------|----------|-------------------------|--------|----------|------------|--|
|             | CY 16   | CY 17      | % Change | CY 16                   | CY 17  | % Change | % of Total |  |
| Days of Op  | 128     | 128        |          | 128                     | 128    |          |            |  |
| Fixed Route | 143,264 | 118,564    | -17%     | 65,578                  | 55,593 | -15%     | 47%        |  |
| Paratransit | 15,756  | 13,338     | -15%     | 4,269                   | 3,919  | -8%      | 29%        |  |
| Total       | 159,020 | 131,902    | -17%     | 69,847                  | 59,512 | -15%     | 45%        |  |

### **Key Performance Indicators - City of Springdale**

|             | TOTAL   | SYSTEM: Ja | ın - Jun | SPRINGDALE: Jan - Jun |        |          |            |  |  |
|-------------|---------|------------|----------|-----------------------|--------|----------|------------|--|--|
|             | CY 16   | CY 17      | % Change | CY 16                 | CY 17  | % Change | % of Total |  |  |
| Days of Op  | 128     | 128        |          | 128                   | 128    |          |            |  |  |
| Fixed Route | 143,264 | 118,564    | -17%     | 42,103                | 35,438 | -16%     | 30%        |  |  |
| Paratransit | 15,756  | 13,338     | -15%     | 4,387                 | 4,101  | -7%      | 31%        |  |  |
| Total       | 159,020 | 131,902    | -17%     | 46,490                | 39,539 | -15%     | 30%        |  |  |

### **Key Performance Indicators - City of Rogers**

|             | TOTAL   | SYSTEM: Ja | ın - Jun | ROGERS: Jan - Jun |        |          |            |  |
|-------------|---------|------------|----------|-------------------|--------|----------|------------|--|
|             | CY 16   | CY 17      | % Change | CY 16             | CY 17  | % Change | % of Total |  |
| Days of Op  | 128     | 128        |          | 128               | 128    |          |            |  |
| Fixed Route | 143,264 | 118,564    | -17%     | 19,945            | 14,359 | -28%     | 12%        |  |
| Paratransit | 15,756  | 13,338     | -15%     | 2,742             | 2,247  | -18%     | 17%        |  |
| Total       | 159,020 | 131,902    | -17%     | 22,687            | 16,606 | -27%     | 13%        |  |

### **Key Performance Indicators - City of Bentonville**

| _           | TOTAL   | SYSTEM: Ja | ın - Jun | BENTONVILLE: Jan - Jun |        |          |            |  |
|-------------|---------|------------|----------|------------------------|--------|----------|------------|--|
|             | CY 16   | CY 17      | % Change | CY 16                  | CY 17  | % Change | % of Total |  |
| Days of Op  | 128     | 128        |          | 128                    | 128    |          |            |  |
| Fixed Route | 143,264 | 118,564    | -17%     | 14,234                 | 12,481 | -12%     | 11%        |  |
| Paratransit | 15,756  | 13,338     | -15%     | 2,460                  | 1,605  | -35%     | 12%        |  |
| Total       | 159,020 | 131,902    | -17%     | 16,694                 | 14,086 | -16%     | 11%        |  |

### **Key Performance Indicators - Other Cities / Areas**

|             | TOTAL   | SYSTEM: Ja | ın - Jun | Otl   | ner Cities / A | reas: Jan - J | un         |
|-------------|---------|------------|----------|-------|----------------|---------------|------------|
|             | CY 16   | CY 17      | % Change | CY 16 | CY 17          | % Change      | % of Total |
| Days of Op  | 128     | 128        |          | 128   | 128            |               |            |
| Fixed Route | 143,264 | 118,564    | -17%     | 1,404 | 693            | -51%          | 1%         |
| Paratransit | 15,756  | 13,338     | -15%     | 1,898 | 1,466          | -23%          | 11%        |
| Total       | 159,020 | 131,902    | -17%     | 3,302 | 2,159          | -35%          | 2%         |