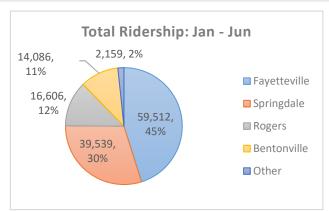

### **Key Performance Indicators - City of Fayetteville**

|             | TOTAL   | SYSTEM: Ja | ın - Jun | FAYETTEVILLE: Jan - Jun |        |          |            |  |
|-------------|---------|------------|----------|-------------------------|--------|----------|------------|--|
|             | CY 16   | CY 17      | % Change | CY 16                   | CY 17  | % Change | % of Total |  |
| Days of Op  | 128     | 128        |          | 128                     | 128    |          |            |  |
| Fixed Route | 143,264 | 118,564    | -17%     | 65,578                  | 55,593 | -15%     | 47%        |  |
| Paratransit | 15,756  | 13,338     | -15%     | 4,269                   | 3,919  | -8%      | 29%        |  |
| Total       | 159,020 | 131,902    | -17%     | 69,847                  | 59,512 | -15%     | 45%        |  |

### **Key Performance Indicators - City of Springdale**

|             | TOTAL   | SYSTEM: Ja | ın - Jun | SPRINGDALE: Jan - Jun |        |          |            |  |  |
|-------------|---------|------------|----------|-----------------------|--------|----------|------------|--|--|
|             | CY 16   | CY 17      | % Change | CY 16                 | CY 17  | % Change | % of Total |  |  |
| Days of Op  | 128     | 128        |          | 128                   | 128    |          |            |  |  |
| Fixed Route | 143,264 | 118,564    | -17%     | 42,103                | 35,438 | -16%     | 30%        |  |  |
| Paratransit | 15,756  | 13,338     | -15%     | 4,387                 | 4,101  | -7%      | 31%        |  |  |
| Total       | 159,020 | 131,902    | -17%     | 46,490                | 39,539 | -15%     | 30%        |  |  |

### **Key Performance Indicators - City of Rogers**

|             | TOTAL   | SYSTEM: Ja | ın - Jun | ROGERS: Jan - Jun |        |          |            |  |
|-------------|---------|------------|----------|-------------------|--------|----------|------------|--|
|             | CY 16   | CY 17      | % Change | CY 16             | CY 17  | % Change | % of Total |  |
| Days of Op  | 128     | 128        |          | 128               | 128    |          |            |  |
| Fixed Route | 143,264 | 118,564    | -17%     | 19,945            | 14,359 | -28%     | 12%        |  |
| Paratransit | 15,756  | 13,338     | -15%     | 2,742             | 2,247  | -18%     | 17%        |  |
| Total       | 159,020 | 131,902    | -17%     | 22,687            | 16,606 | -27%     | 13%        |  |

### **Key Performance Indicators - City of Bentonville**

| _           | TOTAL   | SYSTEM: Ja | ın - Jun | BENTONVILLE: Jan - Jun |        |          |            |  |
|-------------|---------|------------|----------|------------------------|--------|----------|------------|--|
|             | CY 16   | CY 17      | % Change | CY 16                  | CY 17  | % Change | % of Total |  |
| Days of Op  | 128     | 128        |          | 128                    | 128    |          |            |  |
| Fixed Route | 143,264 | 118,564    | -17%     | 14,234                 | 12,481 | -12%     | 11%        |  |
| Paratransit | 15,756  | 13,338     | -15%     | 2,460                  | 1,605  | -35%     | 12%        |  |
| Total       | 159,020 | 131,902    | -17%     | 16,694                 | 14,086 | -16%     | 11%        |  |

### **Key Performance Indicators - Other Cities / Areas**

|             | TOTAL   | SYSTEM: Ja | ın - Jun | Otl   | ner Cities / A | reas: Jan - J | un         |
|-------------|---------|------------|----------|-------|----------------|---------------|------------|
|             | CY 16   | CY 17      | % Change | CY 16 | CY 17          | % Change      | % of Total |
| Days of Op  | 128     | 128        |          | 128   | 128            |               |            |
| Fixed Route | 143,264 | 118,564    | -17%     | 1,404 | 693            | -51%          | 1%         |
| Paratransit | 15,756  | 13,338     | -15%     | 1,898 | 1,466          | -23%          | 11%        |
| Total       | 159,020 | 131,902    | -17%     | 3,302 | 2,159          | -35%          | 2%         |