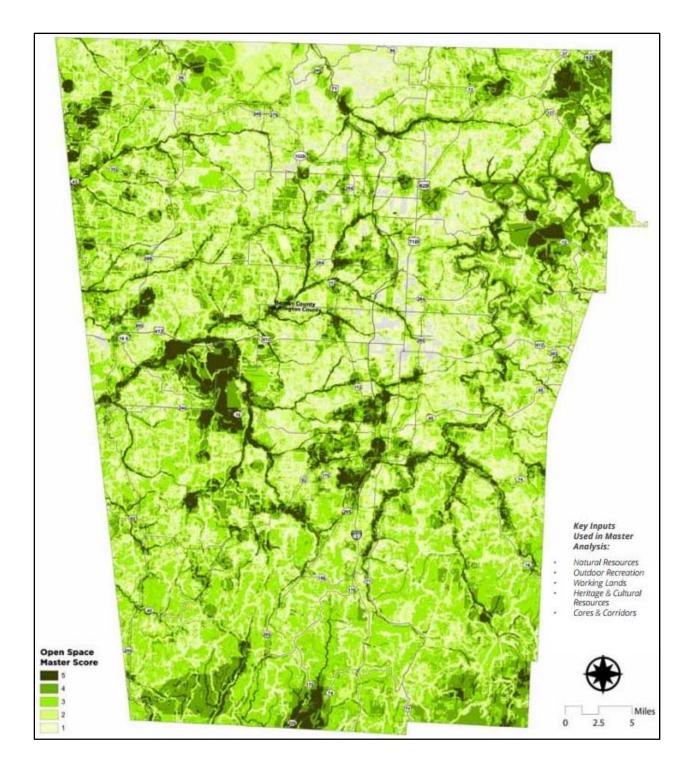

The communities in Northwest Arkansas can be strategic in protecting their most valued natural landscapes as the population increases. The Open Space Plan identifies such landscapes by combining extensive public input and stakeholder involvement with analysis of the region's natural, cultural, historic, agricultural, and recreation resources. The result is a set of maps and data that show priority areas for conservation throughout the region. These main input maps cover:

- Natural Resources
- Outdoor Recreation
- Working Lands
- Heritage & Cultural Resources
- Cores & Corridors

These five resource maps were overlaid and combined to create the Overall Open Space Priority Map on the following page, with the greatest emphasis on natural resource features. Open space resources are shown with a priority range of 1-5, with the higher values shown in darker shades of green. This map is a critical tool that will support regional discussions about conservation priorities. A voluntary, regional approach to conservation involves willing landowners who are interested in conserving their land, and the region's conservation organizations, using the maps as a tool to set priorities and evaluate potential projects.