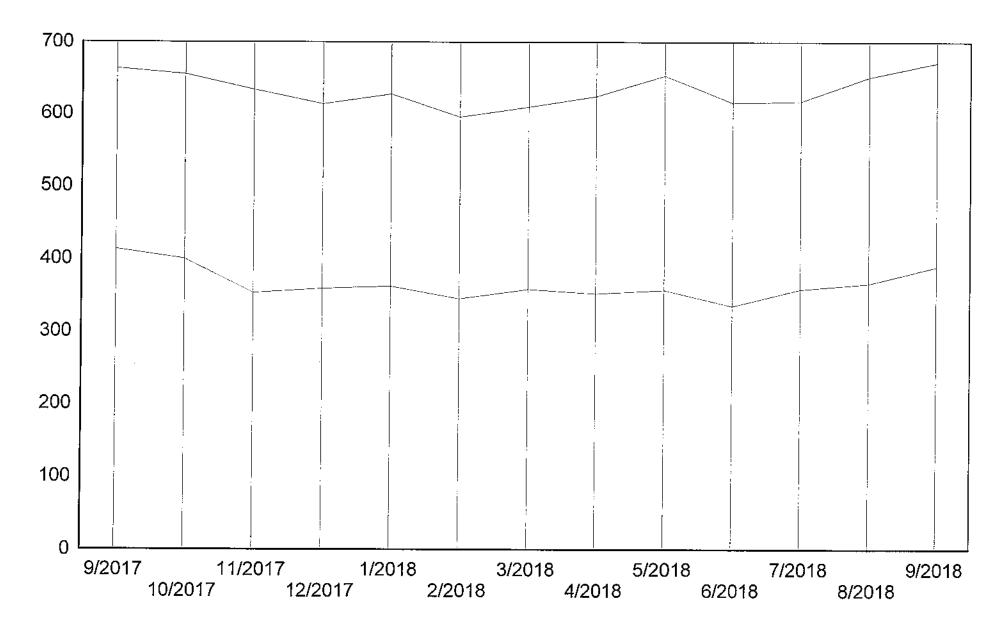

# Washington County Detention Center Activity Report

|                          | <u>August</u> |        | January-August |         |  |
|--------------------------|---------------|--------|----------------|---------|--|
|                          | 2018          | 2017   | 2018           | 2017    |  |
| Detention                |               |        |                |         |  |
| Intakes:                 | 1,276         | 1,124  | 8,796          | 8,255   |  |
| Sent To Prison:          | 18            | 44     | 233            | 306     |  |
| Daily Average:           | 673           | 700    | 627            | 618     |  |
| Daily Average: (Female)  | 139           | 127    | 122            | 108     |  |
| <b>Detention Board I</b> | Days          |        |                |         |  |
| State Prisoners:         | 3,783         | 4,032  | 30,451         | 29,204  |  |
| Federal Prisoners:       | 1,910         | 985    | 13,126         | 8,734   |  |
| <b>County Commits:</b>   | 668           | 1,120  | 6,421          | 7,397   |  |
| Pre-Trial:               | 10,972        | 13,266 | 85,867         | 93,378  |  |
| All Detainees:           | 19,528        | 21,007 | 151,190        | 149,772 |  |
| Outside Workers          |               |        |                |         |  |
| Community Service:       | 88            | 92     | 743            | 771     |  |
| Work Release:            | 110           | 145    | 960            | 1,994   |  |
| Transport                |               |        |                |         |  |
| Transport Miles:         | 41,237        | 34,414 | 254,922        | 277,107 |  |
| In County:               | 1,187         | 1,199  | 8,334          | 8,349   |  |
| Out of County:           | 150           | 195    | 1,161          | 1,395   |  |
| Animal Shelter           |               |        |                |         |  |
| Total Workers:           | 37            | 57     | 336            | 1,610   |  |
| Total Hours:             | 296           | 408    | 2,904          | 8,559   |  |