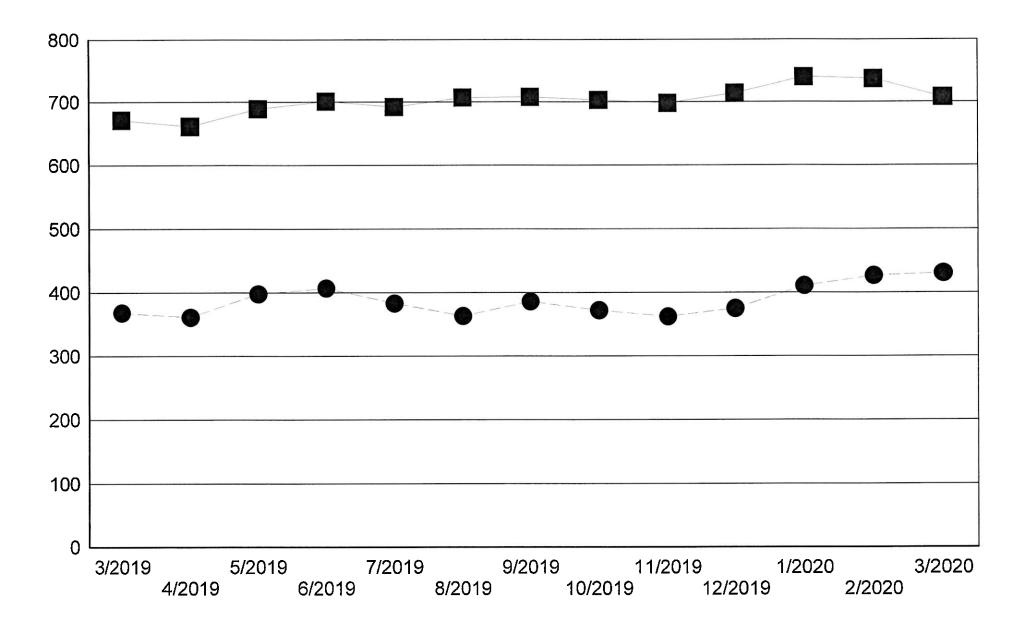

### 4. SHERIFF'S OFFICE

- Enforcement Activity Report (4.1)
- Detention Activity Report (4.2)
- Pre-Trial vs Total Bed Count (4.3)
- Release Report (4.4)
- Population Report (4.5)

# Washington County Detention Center Activity Report

|                            | <u>Fel</u>                       | <b>February</b> |        | <u>February</u> |
|----------------------------|----------------------------------|-----------------|--------|-----------------|
|                            | 2020                             | 2019            | 2020   | 2019            |
| Detention                  |                                  |                 |        |                 |
| Intakes:                   | 1,081                            | 948             | 2,215  | 2,040           |
| Sent To Prison:            | 42                               | 32              | 137    | 43              |
| Daily Average:             | 763                              | 698             | 751    | 687             |
| Daily Average: (Female)    | 147                              | 128             | 147    | 131             |
| <b>Detention Boar</b>      | d Days                           |                 |        |                 |
| State Prisoners:           | 2,609                            | 3,567           | 5,697  | 7,413           |
|                            | X \$30/day = \$78,27             | 0               |        | ,               |
| Federal Prisoners:         | 2,436                            | 1,937           | 5,001  | 4,153           |
| M. P. G.                   | X \$62/day = \$151,0             |                 |        |                 |
| Madison County:            | 918<br>X \$63.12/day = \$ 57,944 | 605             | 2,026  | 1,265           |
| County Commits:            | 1,178                            | 269             | 2,630  | 515             |
| Pre-Trial:                 | 12,391                           | 10,817          | 25,161 | 23,077          |
| All Detainees:             | 21,381                           | 18,846          | 44,338 | 39,890          |
| Outside Worke              | rs                               |                 |        |                 |
| Community Service          | : 65                             | 95              | 129    | 189             |
| Transport Transport Miles: | 29,837                           | 35,549          | 66,087 | 76,247          |
| In County:                 | 1,078                            | 974             | 2,244  | 1,975           |
| Out of County:             | 149                              | 148             | 319    | 316             |