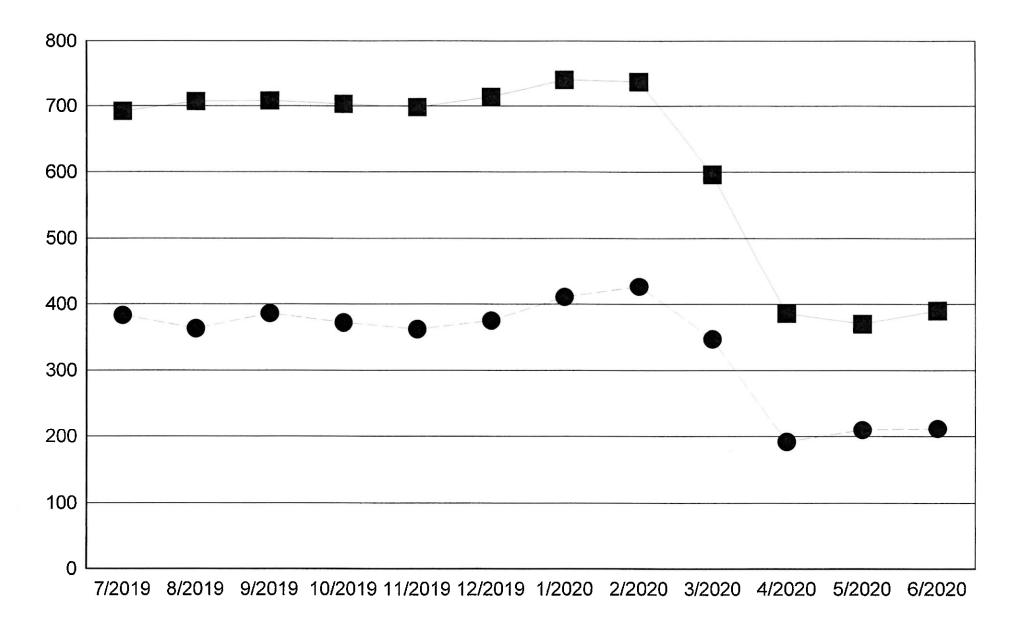

## **Washington County Juvenile Detention Center**

The following information shows the average daily population over the past six months, January 2020 to June 2020.

| Average Daily Population |                 |                  |               |               |          |              |  |
|--------------------------|-----------------|------------------|---------------|---------------|----------|--------------|--|
|                          | January<br>2020 | February<br>2020 | March<br>2020 | April<br>2020 | May 2020 | June<br>2020 |  |
| *Total admits            | 89              | 69               | 63            | 34            | 35       | 43           |  |
| Total days               | 731             | 941              | 843           | 549           | 425      | 504          |  |
| Average daily population | 23.58           | 32.45            | 27.19         | 18.30         | 13.71    | 16.80        |  |