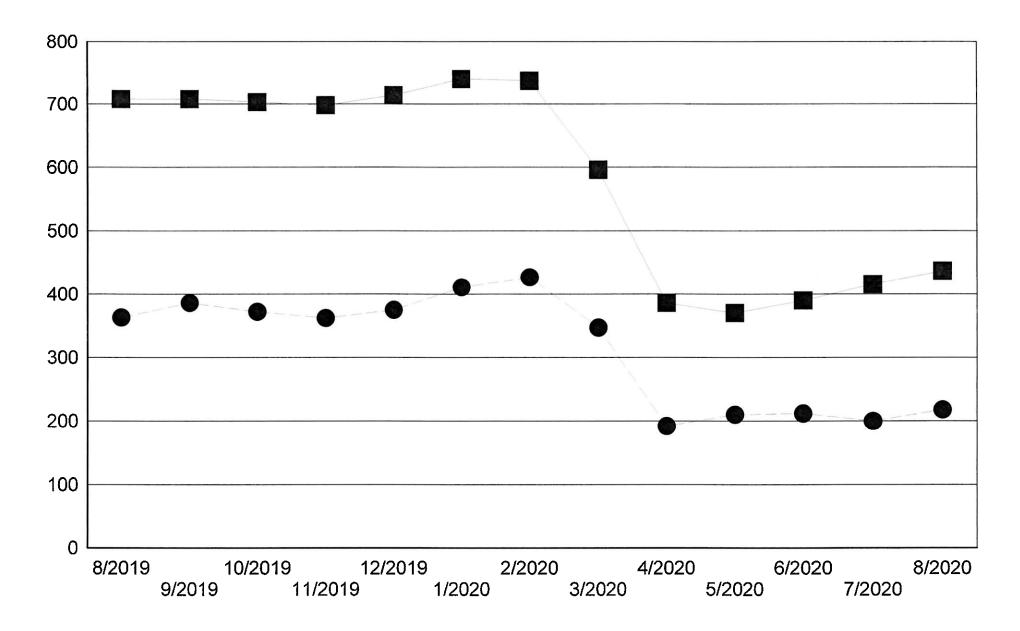

| 257   |
| Feburary  | 1086     | 189             | 101      | 290   |
| March     | 842      | 188             | 243      | 431   |
| April     | 472      | 107             | 93       | 200   |
| May       | 654      | 131             | 104      | 235   |
| June      | 566      | 120             | 80       | 200   |
| July      | 601      | 94              | 106      | 200   |
| August    |          |                 |          | 0     |
| September |          |                 |          | 0     |
| October   |          |                 |          | 0     |
| November  |          |                 |          | 0     |
| December  |          |                 |          | 0     |
| Total     | 5,353    | 1,011           | 802      | 1,813 |

#### Detention Pre-Trial vs Total Bed Count



# **Washington County Detention Center**

Activity Report

|                            | <u>July</u>               |             | <u>Ja</u> | <u>January-July</u> |  |  |  |
|----------------------------|---------------------------|-------------|-----------|---------------------|--|--|--|
|                            | 2020                      | 2019        | 2020      | 2019                |  |  |  |
| Detention                  |                           |             |           |                     |  |  |  |
| Intakes:                   | 600                       | 1,161       | 5,333     | 7,718               |  |  |  |
| Sent To Prison:            | 1                         | 26          | 301       | 185                 |  |  |  |
| Daily Average:             | 430