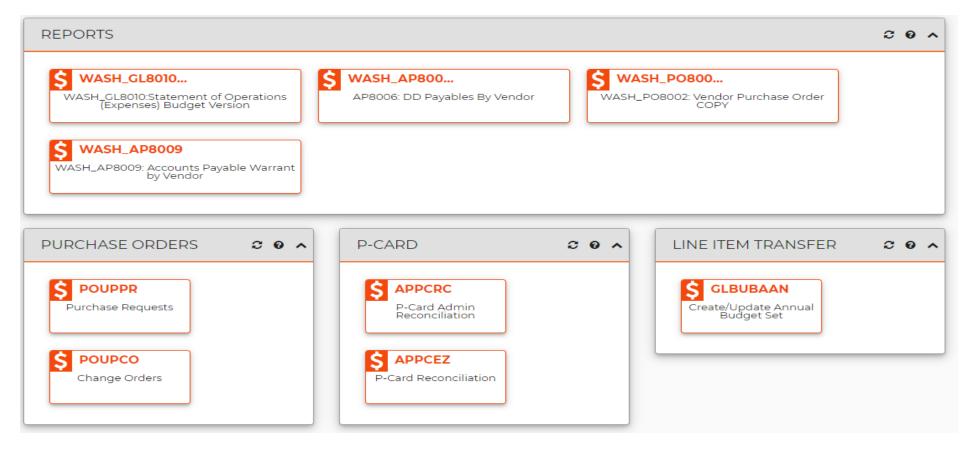

#### **Reports**

WASH GL8010: Statement of Operations (Expenses) Budget Version (View department(s) budget and expenditures for previous years and current)

WASH AP8006: DD Payables by Vendor (Search invoices that have been paid)

WASH PO8002: Vendor Purchase Order Copy (Print copy of PO)

WASH AP8009: Accounts Payable Warrant by Vendor

### **Purchase Orders**

POUPPR (Screen to use when searching or requesting PO's)

**POUPCO: Change Orders** 

## **PCard**

APPCRC: P-Card Admin Reconciliation

APPCEZ: P-Card Reconciliation (for card holders)

# **Line Item Transfer**

GLBUBAAN: Create/Update Annual Budget Set (Enter/View/Search Line Item Transfers-previous to current date)