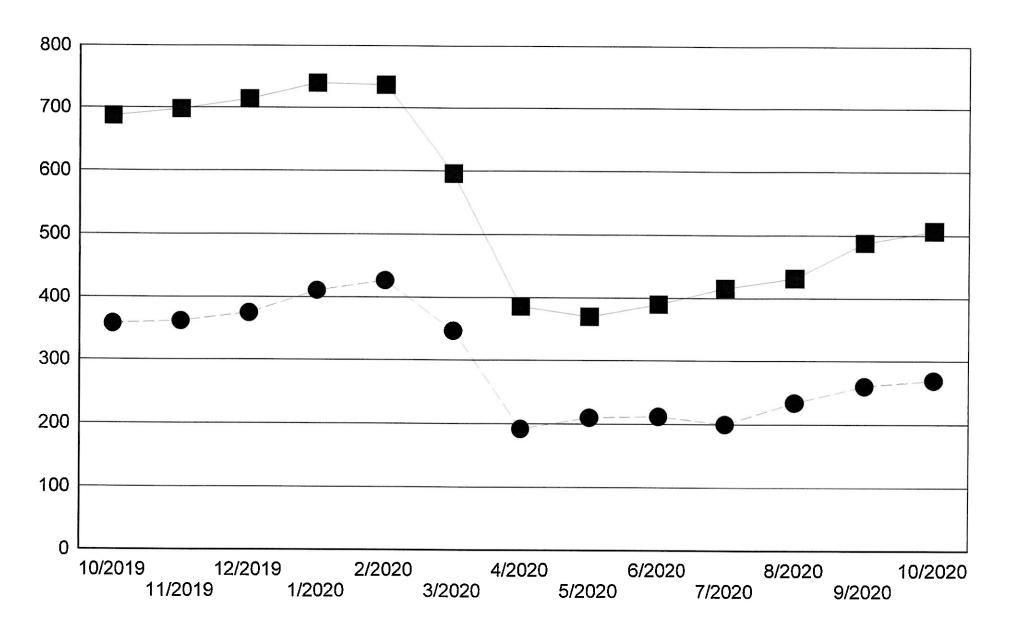

## Washington County Juvenile Detention Center Detention Data Comparisons

The following information is a comparison of detention data elements for the month of October for 2019 and 2020.

| Statistical Information                        | 2019  | 2020  |
|------------------------------------------------|-------|-------|
| Average number of intakes per day              | 1.32  | 0.71  |
| Number of intakes (total for period)           | 41    | 22    |
| Number of days of detention (total for period) | 408   | 196   |
| Average age                                    | 15.15 | 15.55 |
| Average length of stay                         | 9.95  | 8.91  |

| <b>Top Five Offenses Used for Detention</b>         |              |                                |              |  |  |
|-----------------------------------------------------|--------------|--------------------------------|--------------|--|--|
| 20                                                  | 19           | 2020                           |              |  |  |
| Offense                                             | # of Intakes | Offense                        | # of Intakes |  |  |
| Probation Violation (Misdemeanor)                   | 6            | Battery-3<br>(Misdemeanor)     | 4            |  |  |
| Battery-3<br>(Misdemeanor)                          | 5            | Firearms possession (Felony)   | 4            |  |  |
| Disorderly Conduct (Misdemeanor)                    | 4            | Aggravated Assault<br>(Felony) | 3            |  |  |
| Probation Violation (Felony)                        | 4            | Aggravated Robbery (Felony)    | 3            |  |  |
| Violation of Terms<br>and Conditions<br>(Violation) | 4            | Breaking/Entering (Felony)     | 2            |  |  |