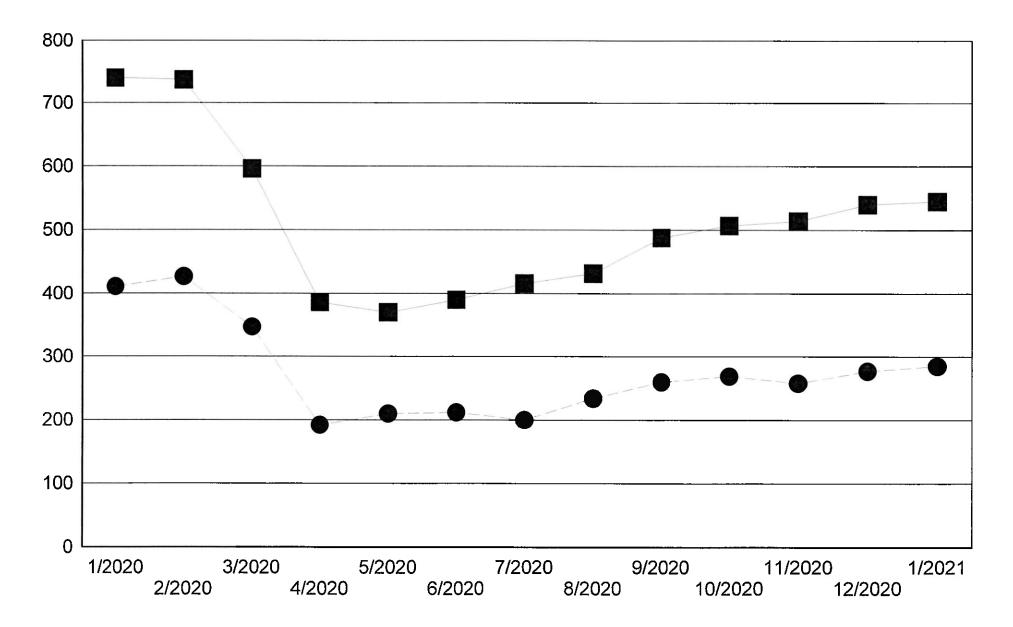

**Detention Pre-Trial vs Total Bed Count** 

Washington County Detention Center Daily Counts for 1/4/2021 As of 8:48 AM

| High Count:             | 550 |
|-------------------------|-----|
| Female Count:           | 84  |
| Intakes:                | 2   |
| Booked In:              | 4   |
| Released:               | 4   |
| Year to Date Bookings:  | 42  |
| Sent to Prison:         | 0   |
| State Prisoners:        | 121 |
| Federal Prisoners:      | 68  |
| Pre-Trial:              | 293 |
| County Commit:          | 4   |
| Work Release - Males:   | 73  |
| Work Release - Females: | 7   |