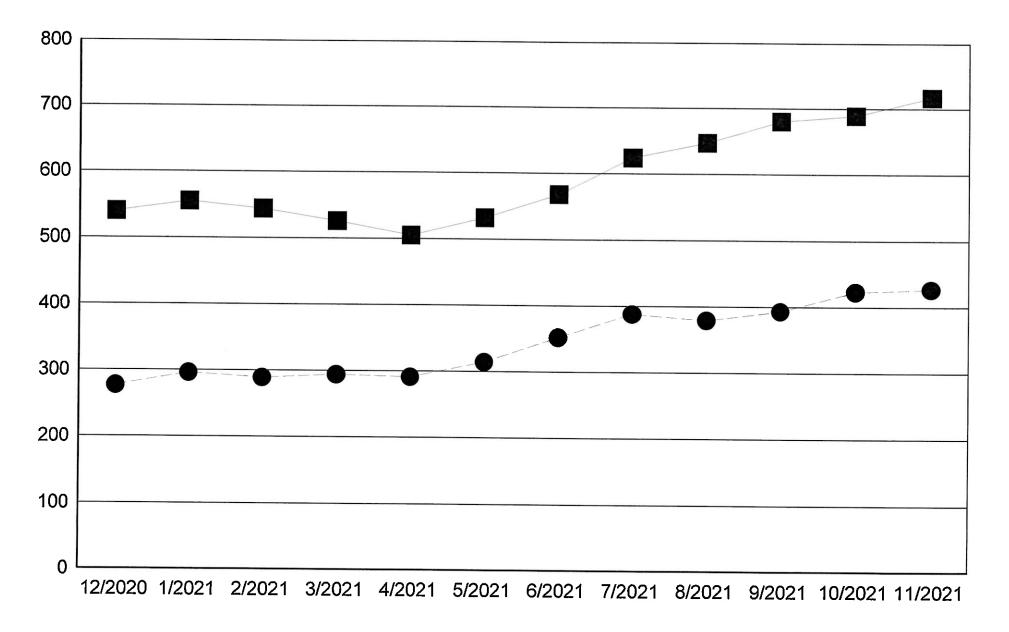

| 15,436 | 200,277 | 169,709          |  |
| Outside Worke                        | rs                                                      |        |         |                  |  |
| Community Service                    | e: 0                                                    | 0      | 8       | 180              |  |
| <b>Transport</b><br>Transport Miles: | 33,053                                                  | 23,632 | 321,411 | 237,481          |  |
| In County:                           | 1,080                                                   | 463    | 9,926   | 7,332            |  |
| Out of County:                       | 77                                                      | 38     | 1,069   | 875              |  |

**Detention Pre-Trial vs Total Bed Count** 



**4.3** 

#### Washington County Sheriff's Office

Washington County Detention Center Daily Counts for 12/1/2021 As of 9:52 AM

| High Count:             | 719  |
|-------------------------|------|
| Female Count:           | 100  |
| Intakes:                | 6    |
| Booked In:              | 14   |
| Released:               | 14   |
| Year To Date Bookings:  | 8314 |
| Sent To Prison:         | 3    |
| State Prisoners:        | 129  |
| Federal Prisoners:      | 53   |
| Pre-Trial:              | 427  |
| County Commit:          | 18   |
| Work Release - Males:   | 106  |
| Work Release - Females: | 0    |
| Pre-Booked:             | 7    |
| Restricted Bookings:    | 1    |
| Community Service:      | 101  |
|                         |      |

| Class                             | м