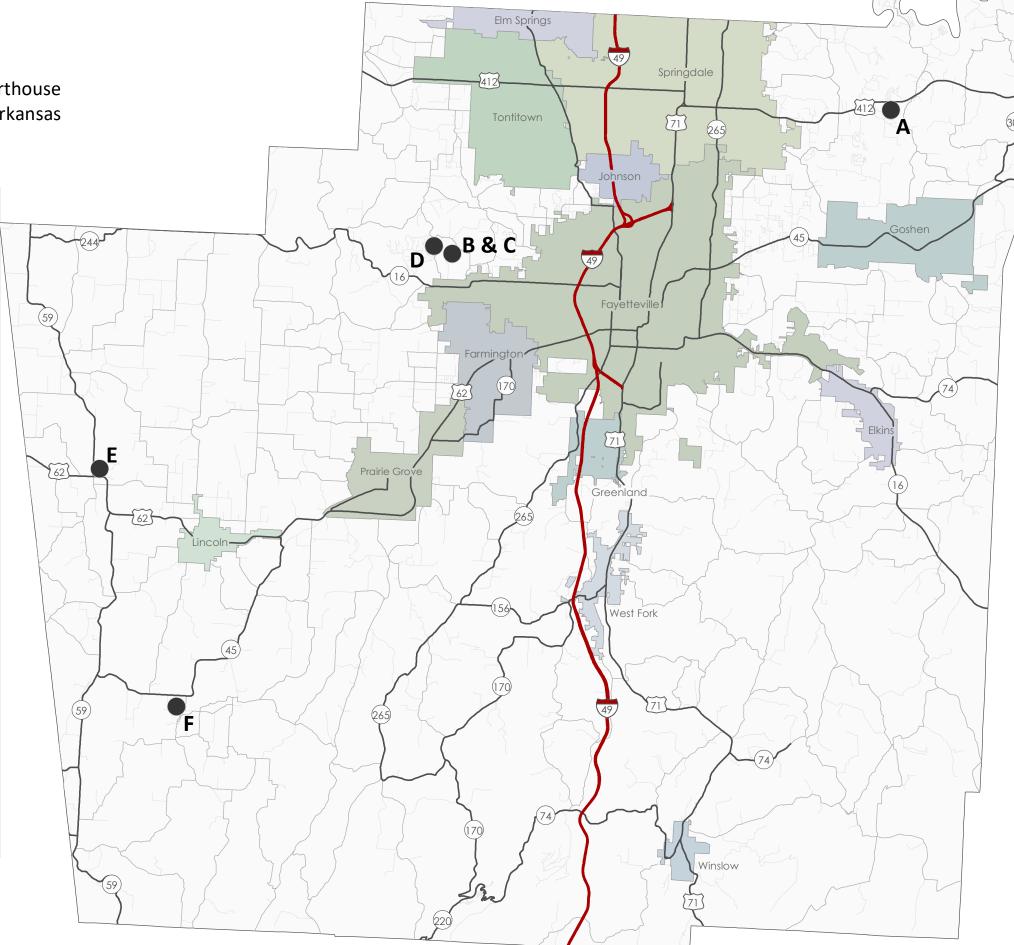

## **Agenda Items**

A. Lodge at Water's Edge CUP

Conditional Use Permit Request Request

**B. Farmington Quarry Expansion HI-CUP** *High-Intensity Conditional Use Permit Request* 

C. Farmington Quarry Expansion HI-Pre-LSD

High-Intensity Preliminary Large Scale Development

Request

**D. Replat Lot 211 Wedington Woods Minor Subdivision** *Land Development Request* 

10 ☐ Miles

E. North Road Minor Subdivision
Land Development Request

F. Teen Challenge of Arkansas Pre-LSD
Preliminary Large Scale Development Request