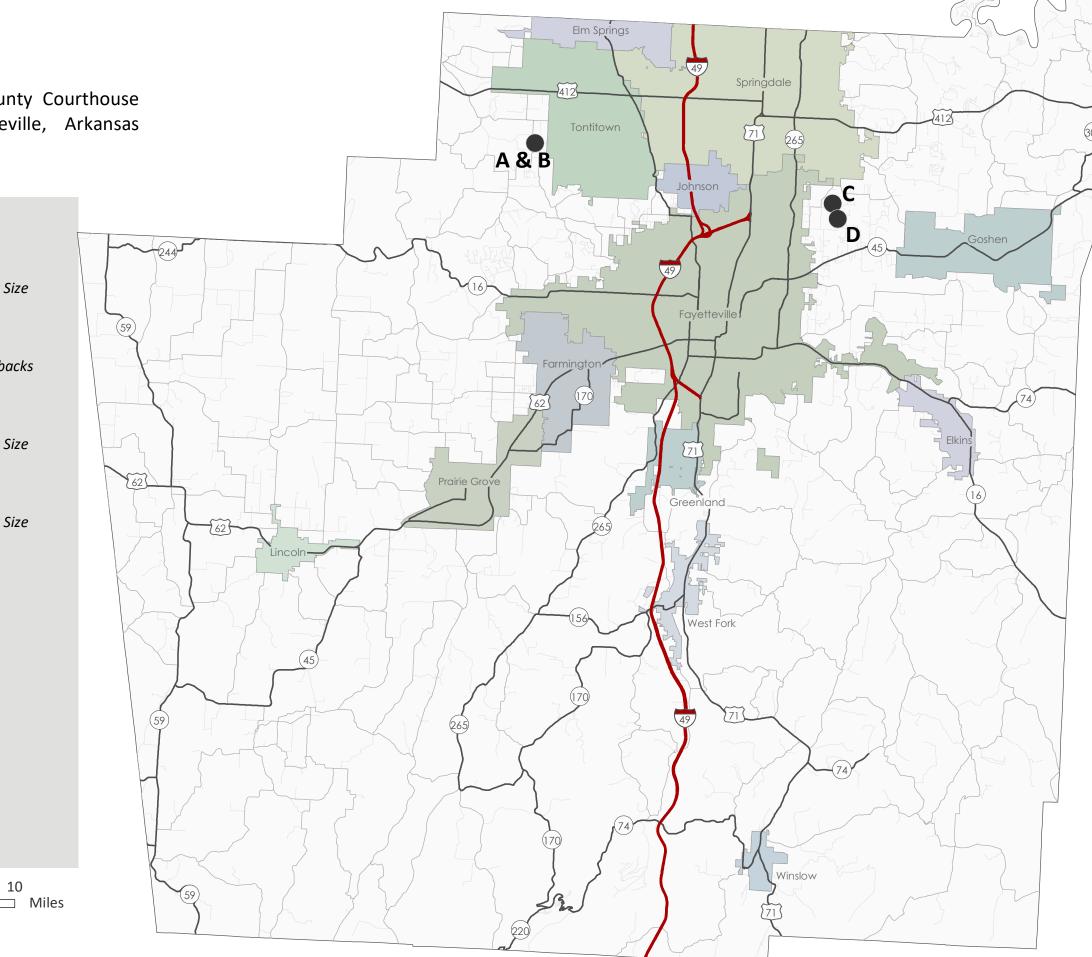

## A. Melinda Barron Variance - Acreage

Variance Request to Deviates from Acreage/Lot Size Requirements

#### **B. Melinda Barron Variance - Setbacks**

Variance Request to Deviates from Building Setbacks Requirements

#### C. Donna Sowell Variance

Variance Request to Deviates from Acreage/Lot Size Requirements

#### D. Bret Schulte Variance

Variance Request to Deviates from Acreage/Lot Size Requirements

10