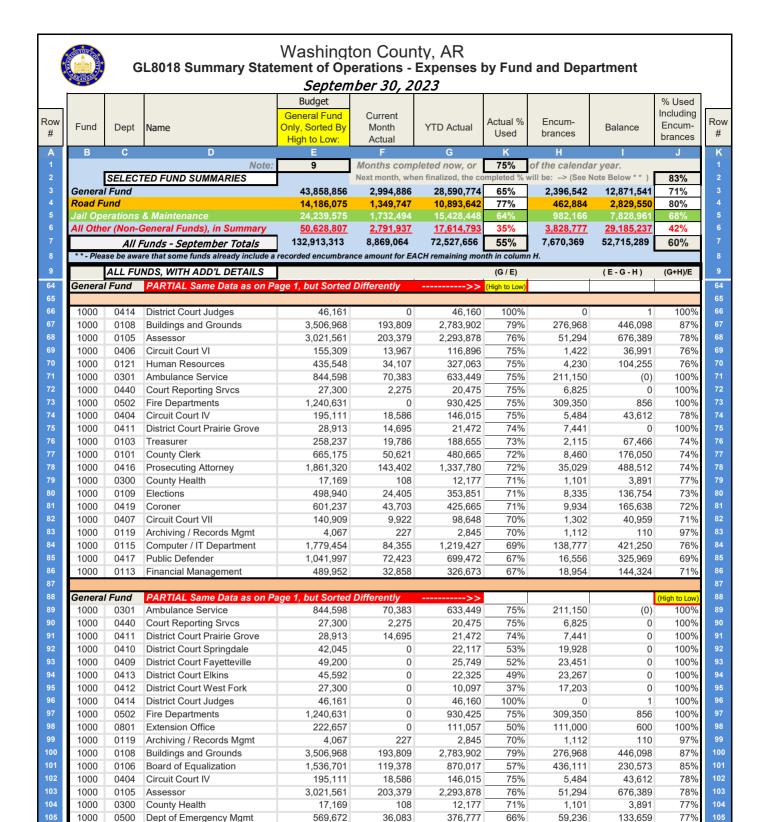

| 0119       | Archiving / Records Mgmt                      | 4,067                                            | 0                          | 2,845<br>34          |                  | 1,112             | 110<br>31         | 97%                           |
|           | 0420       | Constables                                    | 65                                               |                            |                      |                  |                   |                   | 53%                           |
| u-onor:   | al Fund    |                                               | 43,858,856                                       | 2,994,886                  | 28,590,774           | 65%              | 2,396,542         | 12,871,541        | 71%                           |



84,355

13 967

34,107

19,786

1.411

50.621

24.405

43.703

9.922

143,402

1,219,427

116 896

327,063

188,655

12.523

480,665

353.851

425.665

98.648

1.337.780

69%

75%

75%

73%

72%

65%

72%

71%

71%

138,777

1 422

4,230

2,115

35.029

1,601

8.460

8 335

9.934

1.302

421,250

36 991

104,255

67,466

488.512

5,045

176,050

136 754

165.638

40.959

76%

76%

76%

74%

74%

74%

74%

73%

72% 71% 106

108

110

114

116

1,779,454

155 309

435,548

258,237

19.170

665,175

498 940

601.237

140.909

1.861.320

100

108

113

116

1000

1000

1000

1000

1000

1000

1000

1000

1000

1000

0115

0406

0121

0103

0416

0428

0101

0109

0419

Computer / IT Department

Circuit Court VI

Treasurer

County Clerk

Circuit Court VII

Flections

Coroner

Human Resources