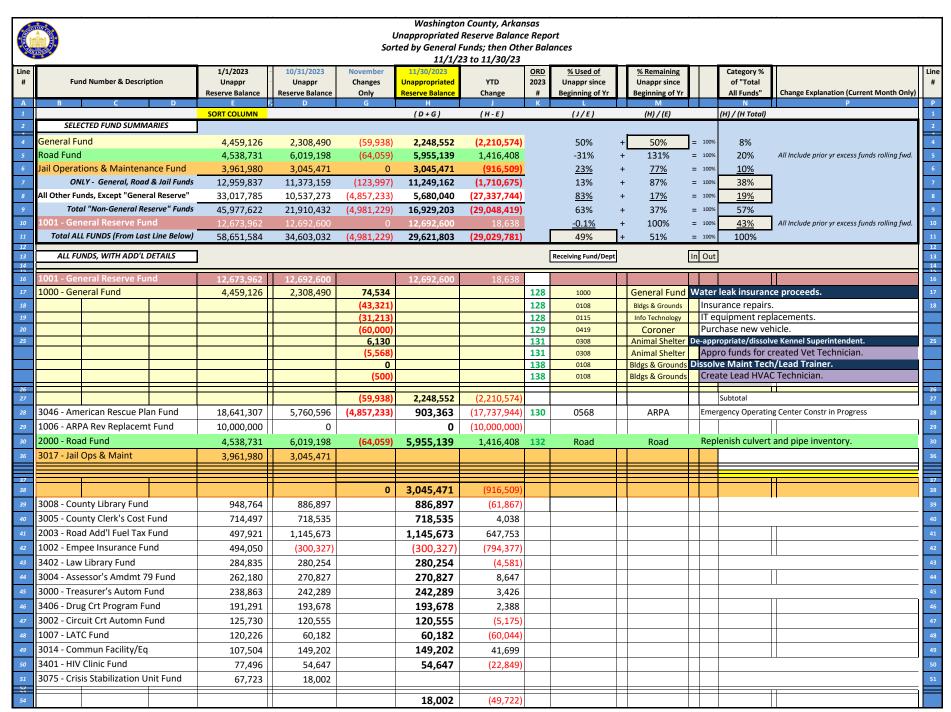

,000,000           | 15,559                                | 3,057,373             | 61%          | 927,129        | 1,015,498  | 80%       |
|     |              | Suctom 6   | Sales Tax                             | 5,000,000           | 15,559                                | 3,057,373             |              | 927,129        | 1,015,498  |           |
|     | Radio        | System a   |                                       |                     | -,                                    |                       |              | , ,            |            | _         |
|     |              |            | is Reporting Month Totals             | 134,119,837         | 7,211,864                             | 86,453,942            | 64%          | 3,871,422      | 43,794,472 | 67%       |





#### Washington County, Arkansas

#### Unappropriated Reserve Balance Report

Sorted by General Funds; then Other Balances 11/1/23 to 11/30/23

| _        |                                           |                           |                           |                 | 11/1/2                         | 3 to 11/30/23 |      |                                 |                                 | -      |                         |                                                |          |
|----------|-------------------------------------------|---------------------------|---------------------------|-----------------|--------------------------------|---------------|------|---------------------------------|---------------------------------|--------|-------------------------|-------------