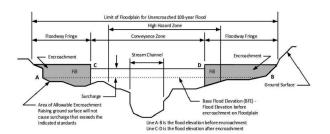

their common usage meaning to give the most reasonable application to this Code.

Additional definitions for floodplain management terms can be found at Part §59.1 of 44 CFR.

44 CFR (Emergency Management and Assistance – National Flood Insurance Program Regulations) Parts 59-75 contain Federal regulations upon which local floodplain managements are based

44 CFR § 65.12 – contains the section of the Federal regulations which involves revision of flood insurance rate maps to reflect base flood elevations caused by proposed encroachments.

"100-year flood" is any flood with a 1% chance of occurring in any given year. The term is misleading, because of its statistical derivation. A "100-year flood" may occur many times in any given 100-year period, or it may not occur at all in 100 years.





**"500-year flood"** is any flood with a 0.2% chance of occurring in any given year. As with the 100-year flood, this term is also misleading, because of its statistical derivation. A "500-year flood" may occur many times in any given 500-year period, or it may not occur at all in 500 years.



- "Accessory Structures" are structures which are on the same parcel of property as the principle structure and the use of which is incidental to the use of the principle structure (such as garages and storage sheds).
- "Adverse impact" means any negative or harmful effect.
- "AE or A1-30 Risk Zones" are special flood hazard areas where detailed studies have determined base flood elevations. AE has replaced A1-30 in newer flood maps.
- "AH Risk Zones" are special flood hazard areas characterized