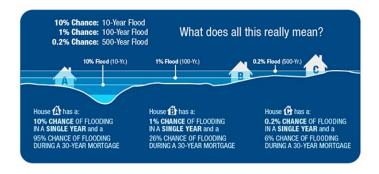

egulations upon which local floodplain managements are based

44 CFR § 65.12 – contains the section of the Federal regulations which involves revision of flood insurance rate maps to reflect base flood elevations caused by proposed encroachments.

"100-year flood" is any flood with a 1% chance of occurring in any given year. The term is misleading, because of its statistical derivation. A "100-year flood" may occur many times in any given 100-year period, or it may not occur at all in 100 years.





**"500-year flood"** is any flood with a 0.2% chance of occurring in any given year. As with the 100-year flood, this term is also misleading, because of its statistical derivation. A "500-year flood" may occur many times in any given 500-year period, or it may not occur at all in 500 years.



- "Accessory Structures" are structures which are on the same parcel of property as the principle structure and the use of which is incidental to the use of the principle structure (such as garages and storage sheds).
- "Adverse impact" means any negative or harmful effect.
- "AE or A1-30 Risk Zones" are special flood hazard areas where detailed studies have determined base flood elevations. AE has replaced A1-30 in newer flood maps.
- "AH Risk Zones" are special flood hazard areas characterized by shallow flooding with ponding effects (where floodwaters accumulate in depressions and linger until absorbed or evaporated).
- "AO Risk Zones" are special flood hazard areas characterized by shallow flooding with sheet flow (where floodwaters flow in a broad, shallow sheet rather than through