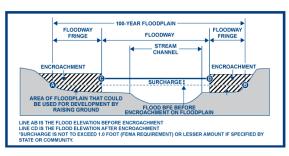

heir common usage meaning to give the most reasonable application to this Code.

Additional definitions for floodplain management terms can be found at Part §59.1 of 44 CFR.

44 CFR (Emergency Management and Assistance – National Flood Insurance Program Regulations) Parts 59-75 contain Federal regulations upon which local floodplain managements are based

44 CFR § 65.12 – contains the section of the Federal regulations which involves revision of flood insurance rate maps to reflect base flood elevations caused by proposed encroachments.

"100-year flood" is any flood with a 1% chance of occurring in any given year. The term is misleading, because of its statistical derivation. A "100-year flood" may occur many times in any given 100-year period, or it may not occur at all in 100 years.





**"500-year flood"** is any flood with a 0.2% chance of occurring in any given year. As with the 100-year flood, this term is also misleading, because of its statistical derivation. A "500-year flood" may occur many times in any given 500-year period, or it may not occur at all in 500 years.



- "Accessory Structures" are structures which are on the same parcel of property as the principle structure and the use of which is incidental to the use of the principle structure (such as garages and storage sheds).
- "Adverse impact" means any negative or harmful effect.
- "AE or A1-30 Risk Zones" are special flood hazard areas where detailed studies have determined base flood elevations. AE has replaced A1-30 in newer flood maps.
- "AH Risk Zones" are special flood hazard areas characterized b