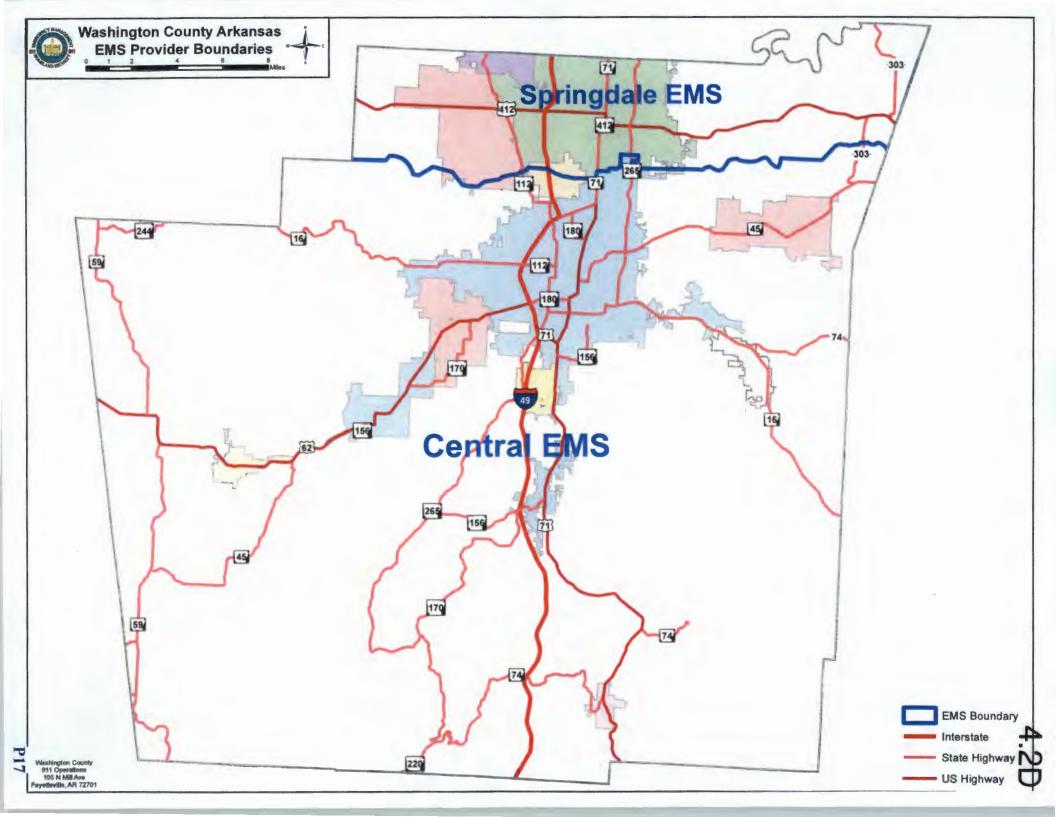

for 2015 is \$227, 024.25.

Our 2015 request is \$8,985.62 less than what was requested in 2014. This is due to the percentage of the total calls decreasing from 9.55% to 8.79%.

I will be attending the budget meeting on the 22<sup>nd</sup> and will be happy to answer any questions at that time. I also need to remind everyone that we are continuing to move forward with pulling back our primary EMS response area to align with our corporate city limits.

Becky Stewart and CEMS continue to make the necessary preparations so that CEMS will assume the responsibility of being the primary EMS provider to Map Attachment A, beginning January 1, 2016. This would eliminate the county subsidizing the City of Springdale for EMS.

Sincerely,

Kevin McDonald Asst. Fire Chief

Cc: Fire Chief Mike Irwin



WASHINGTON COUNTY 2015 BUDGET Request - CORONER FUND: 1000 County General DEPT: 0419 Coroner 2011 2012 2013 Jan-Jun 2014 2014 2015 Actual Actual Actual Actual Approved Line Item Description Expenditures Expenditures Expenditures Expenditures **Budget** Requested PERSONAL SERVICES 1001 SALARIES, FULL-TIME 48,990.00 83,710.94 95,151.41 54,428.89 113,760.00 113,050.00 1002 SALARIES, PART-TIME 28,730.00 26,684.90 49,629.50 31,499.03 55,000.00 55,000.00 1005 OVERTIME/OTHER PREMIUM COMPENSATION 145.43 1006 SOCIAL SECURITY MATCHING 5,525.82 8.025.56 10,594.23 6,255.74 12,910.00 12.578.00 1008 NONCONTRIBUTORY RETIREMENT 5,881.87 11,600.02 14,390.69 9.947.93 25,040.00 24.578.00 1009 HEALTH INSURANCE MATCHING 3,060.00 6,600.00 6,600.00 5,754.00 9,864.00 9,864.00 1010 WORKMEN'S COMPENSATION 256.00