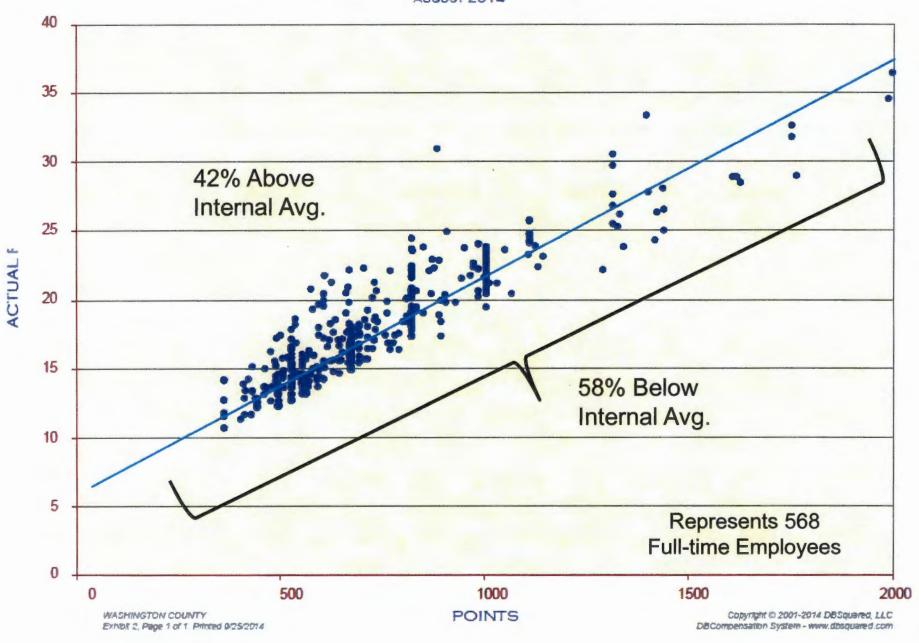

- 5. <u>Presentation by Salary Consultant Blair Johanson on Washington County Compensation</u> <u>Planning for 2015.</u> (5.1-5.4)
- 6. <u>Next Meeting October 9 Circuit Court III-Juvenile Division, Sheriff, Jail, Budget</u> <u>Finalization.</u>
- 7. <u>Other Business.</u>
- 8. <u>Public Comment.</u>
- 9. Adjournment.